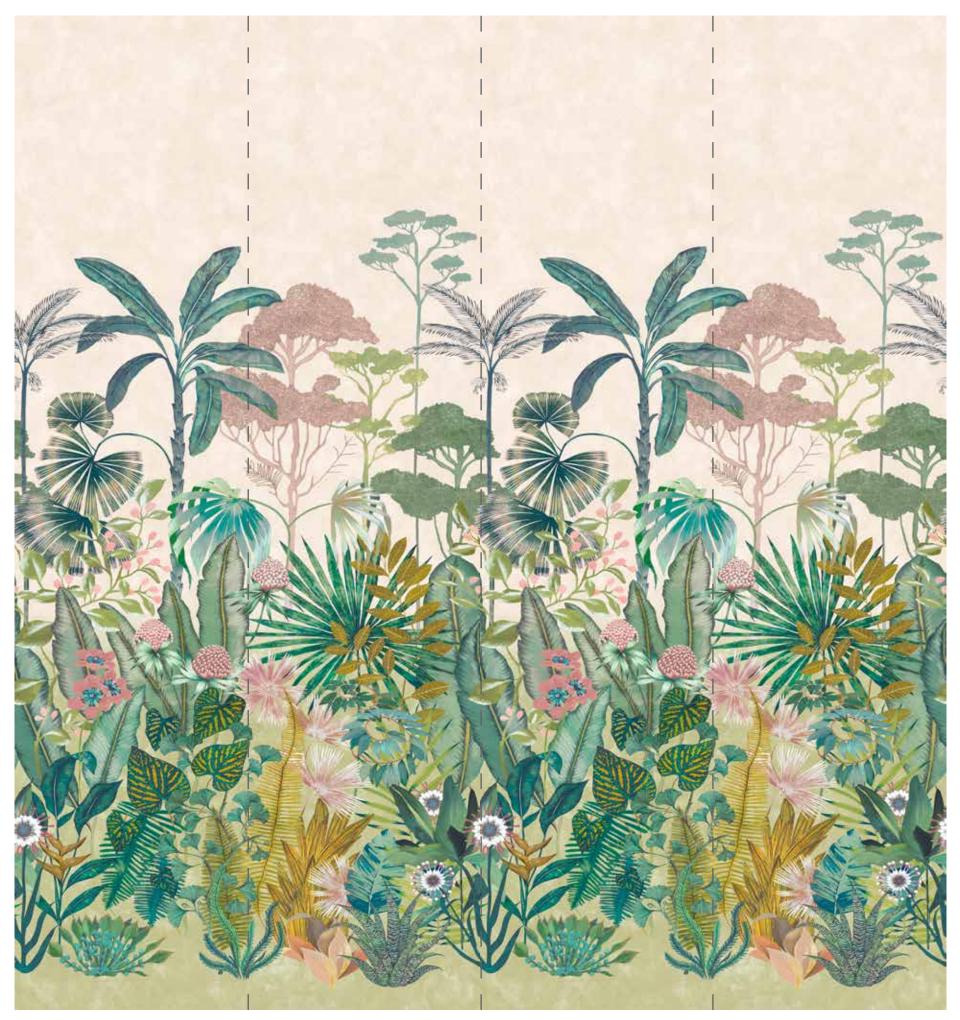

FLOREANA - 112777 BLEACHED CORAL/SUCCULENT/FIG LEAF AS APPLIED TO WALL - 274cm (Total Width) x 300cm (Height)

## FLOREANA

An abundance of layered foliage and flowers entwine with the tallest of trees, in this exquisite hand drawn artwork.

## HANGING INSTRUCTIONS

This design is made up of four 300cm high drops of wallpaper, supplied and printed as one continuous roll measuring 68.5cm in width. The individual drops are indicated by a cut line for ease of hanging.