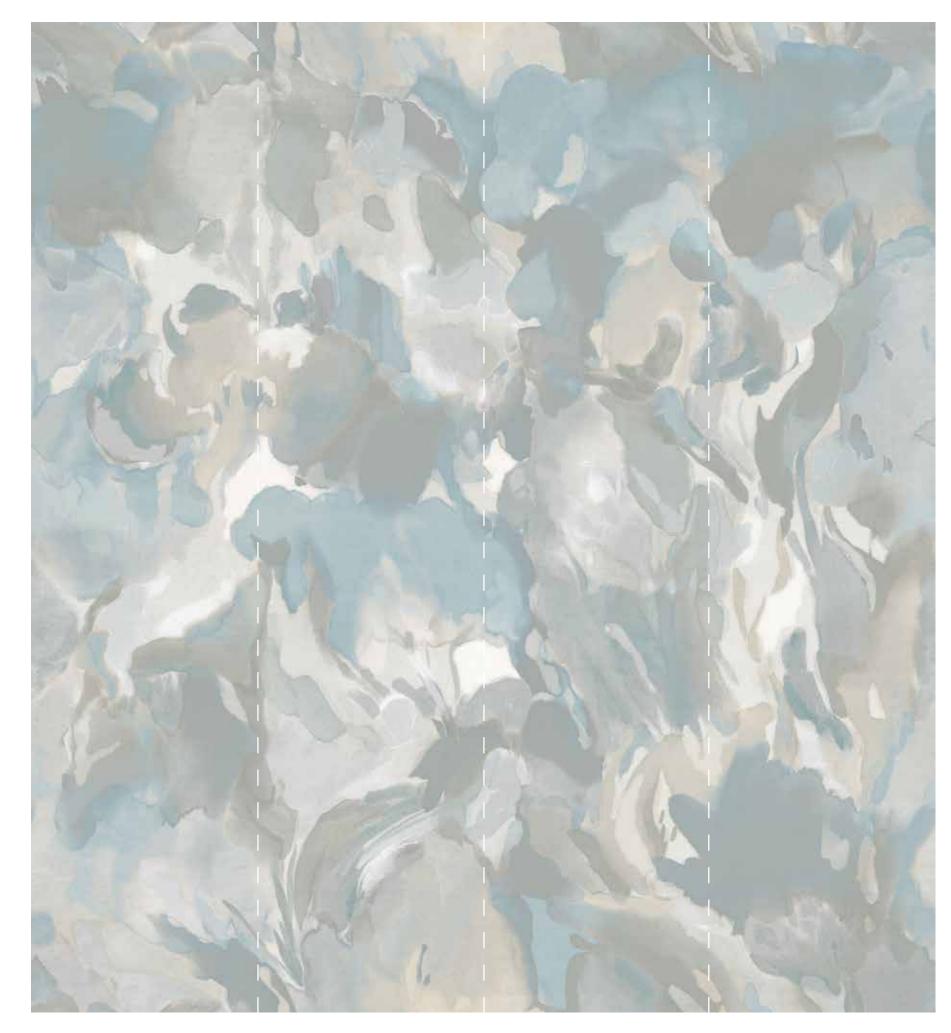

FORESTA - I I 3000 ETHEREAL/PARCHMENT
AS APPLIED TO WALL - 274cm (Total Width) x 300cm (Height)

## EACH ROLL SUPPLIED AS 4 SECTIONS TO BE CUT

## **FORESTA**

Hand painted on silk, Foresta is an interpretive painterly woodland with a textural pattern that repeats in all directions.

## HANGING INSTRUCTIONS

This design is made up of four 300cm high drops of wallpaper, supplied and printed as one continuous roll measuring 68.5cm in width.

The individual drops are indicated by a cut line for ease of hanging.