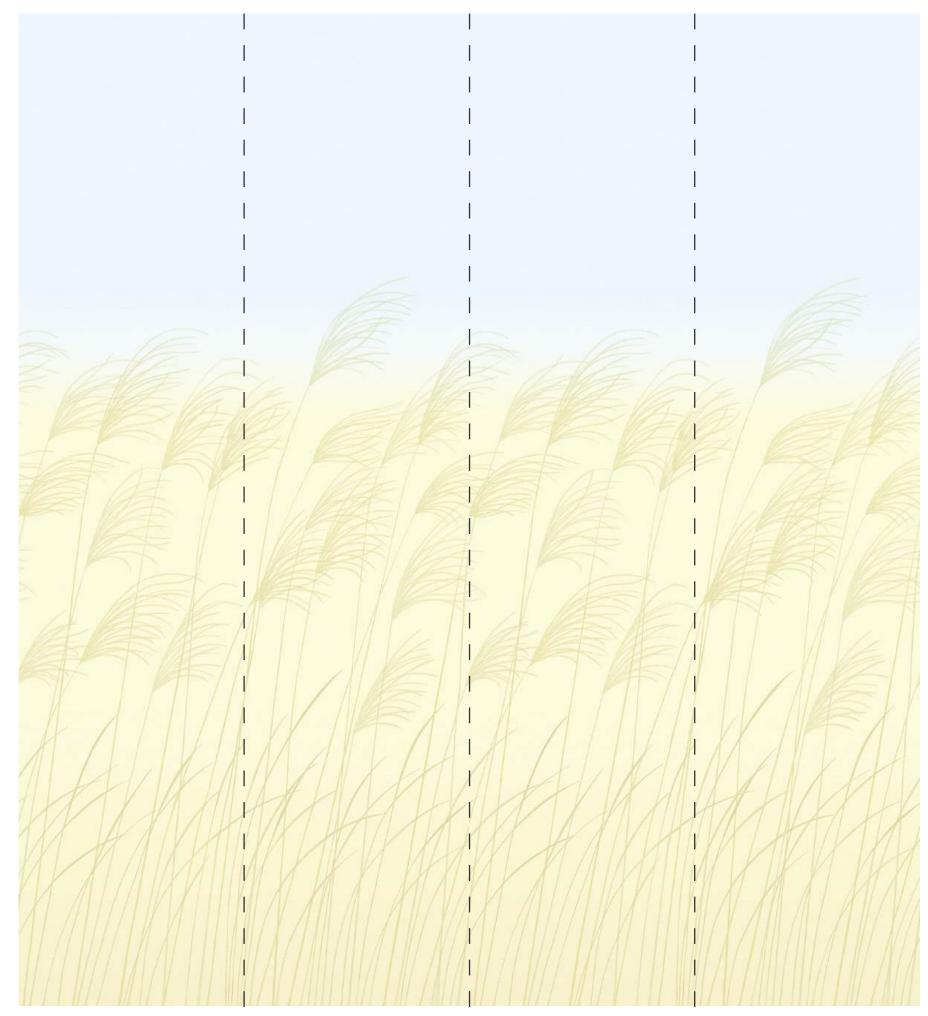

MISCANTHUS - 113230 BUTTERMILK/SKY
AS APPLIED TO WALL - 274cm (Total Width) x 300cm (Height)

## EACH ROLL SUPPLIED AS 4 SECTIONS TO BE CUT

<u>\$\_\_\_\_\_</u>

3-

3-

## **MISCANTHUS**

Hand-painted with the finest detail, an ombre ground sets the scene for the gentle Miscanthus, wispy foliage, swaying in a breeze. Simplistic in nature, this design is calming and rhythmical.

## HANGING INSTRUCTIONS

This design is made up of four 300cm high drops of wallpaper, supplied and printed as one continuous roll measuring 68.5cm in width. The individual drops are indicated by a cut line for ease of hanging.