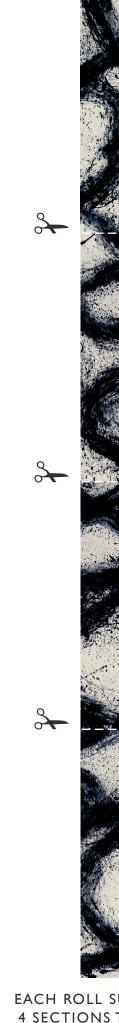

ENIGMATIC - 112827 JAPANESE INK / ORIGAMI AS APPLIED TO WALL - 274cm (Total Width) x 300cm (Height)

EACH ROLL SUPPLIED AS 4 SECTIONS TO BE CUT

## HANGING INSTRUCTIONS

This design is made up of four 300cm high drops of wallpaper, supplied and printed as one continuous roll measuring 68.5cm in width. The individual drops are indicated by a cut line for ease of hanging.