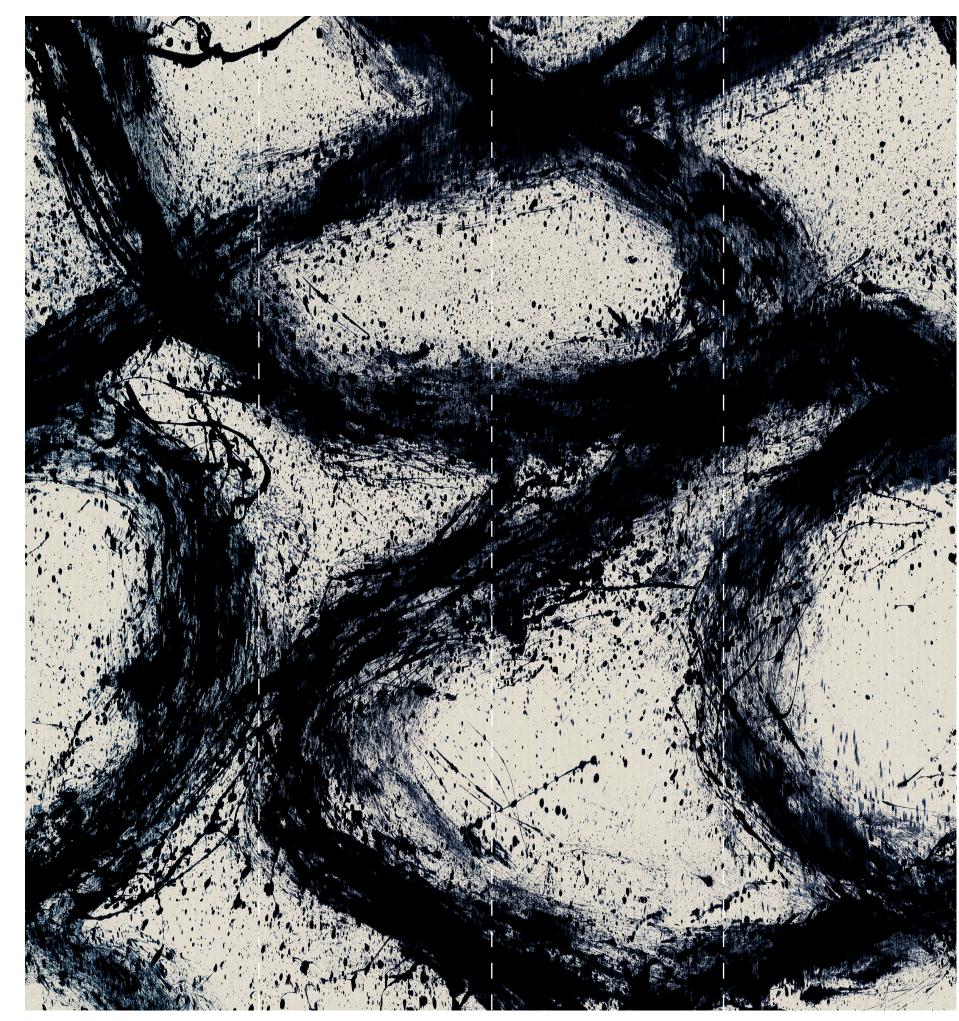

ENIGMATIC - 112827 JAPANESE INK / ORIGAMI AS APPLIED TO WALL - 274cm (Total Width) x 300cm (Height)

EACH ROLL SUPPLIED AS 4 SECTIONS TO BE CUT

## **ENIGMATIC**

Alive with free-flowing movement and created outdoors by an expressive hand, abstract markings twist and turn on a ground of embossed vinyl.