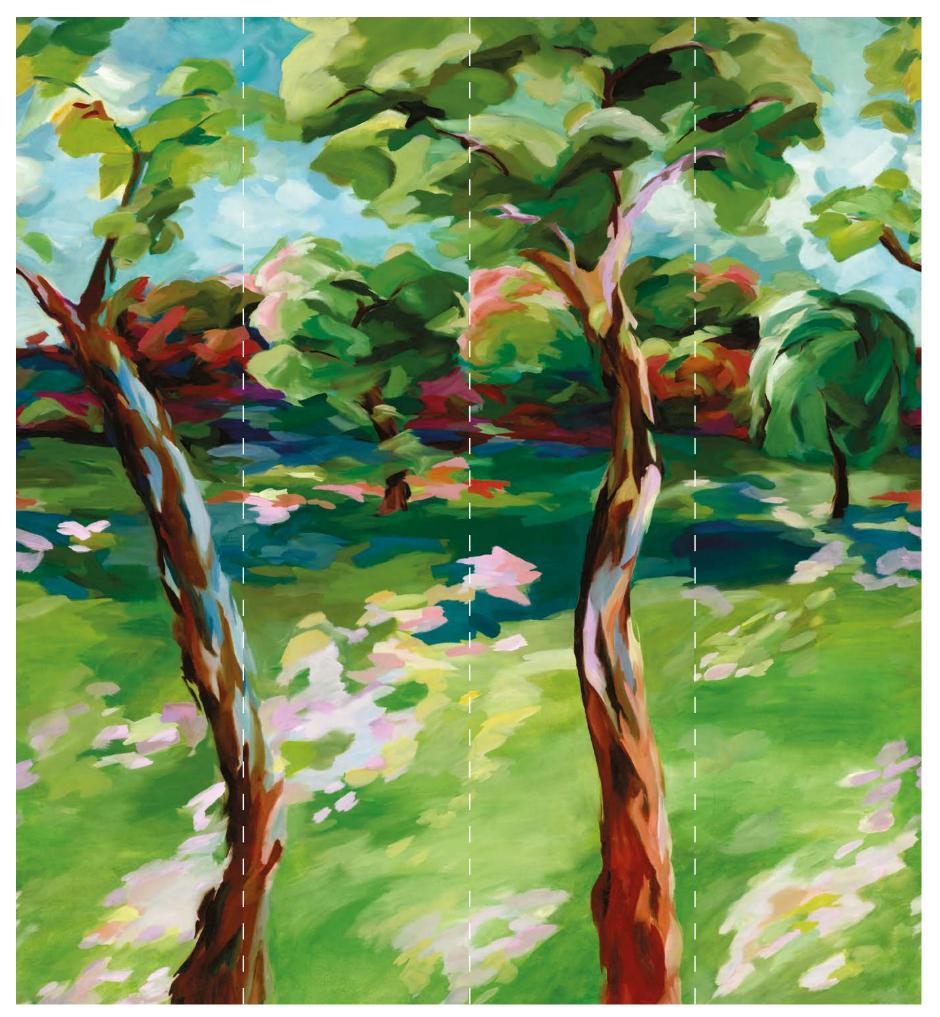

## IN THE WOODS

Create an immersive woodland feeling and let your imagination run free with this hand-painted interpretation of Sophie's Sussex garden.

## HANGING INSTRUCTIONS

This design is made up of four 300cm high drops of wallpaper, supplied and printed as one continuous roll measuring 68.5cm in width. The individual drops are indicated by a cut line for ease of hanging.