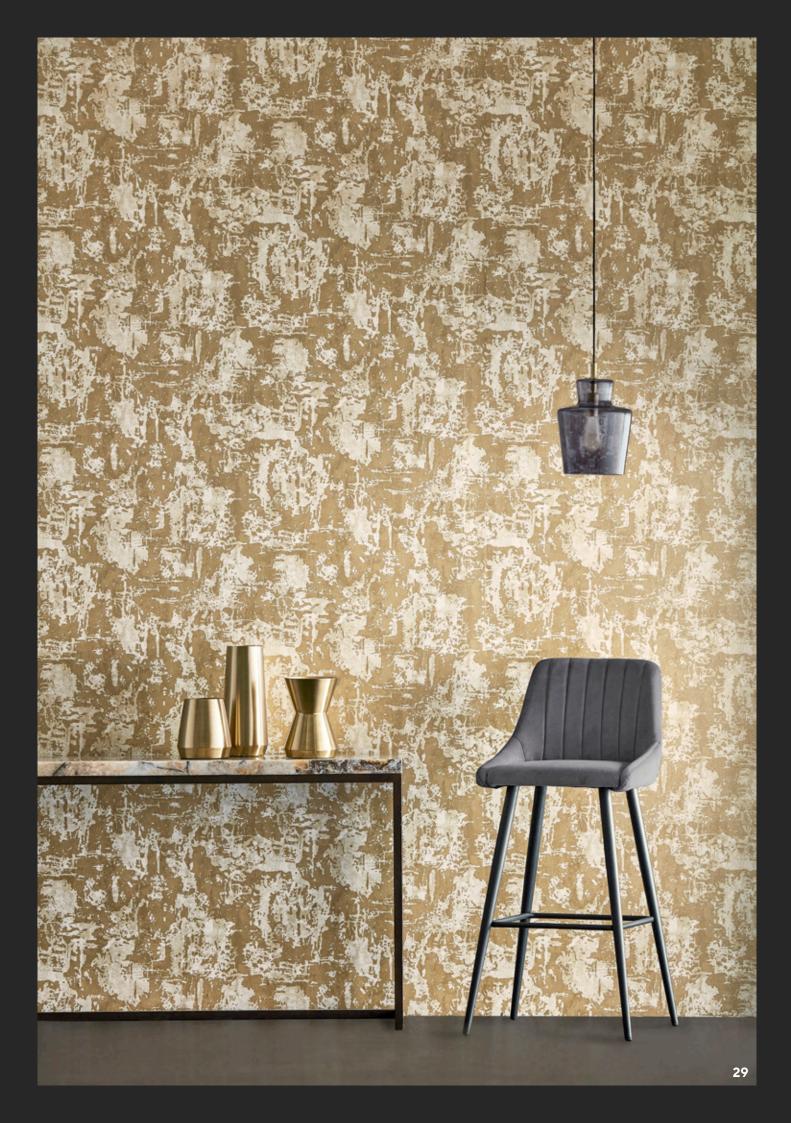

#### **Anthropic**

A highly figurative design capturing the interaction between man and interior constructs. Illustrative peeling surfaces represent the history of an interior or structure, capturing the passing of time and the change in use.

Available in four colourways: Azurite/Pewter, Aventurine/Brass, Sandstone/Gold and Concrete/Bronze