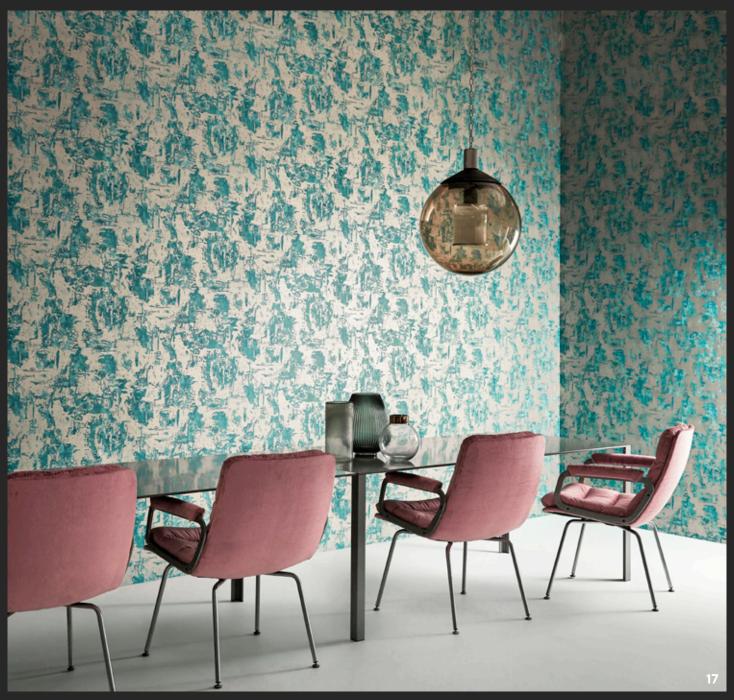

#### Metamorphic

Represented by crushed layers of rock, this stunning design charts the natural evolution of time.

Available in eight colourways: Alabaster/Sandstone, Ash/Carrara, Amazonite/Apatite, Copper/Amber, Lapis/Copper, Pyrite/Charcoal, Pewter/Lead and Gold/Basalt

### PRODUCT INFORMATION

- O1 Wallpaper: Metamorphic 112055 Chair: Ikko 132398 Cushion: Hibiki 132383
- **Wallpaper:** Vitruvius 112061 **Sofa:** Momentum Zola 132841
- **03** Wallpaper: Vitruvius 112061
- Wallpaper: Vitruvius 112061 Sofa: Momentum Zola 132841
  Cushions (L-R): Momentum Zola 132837, Momentum Perspective 132793,
  Momentum Zola 132841, Momentum Otaka 132836, Ikko 132403, Momentum Arata
  131425, Momentum Otaka 132831
- **Wallpaper:** Nisiros 112035 **Sofa:** Ikko 132395 **Cushions (L-R):** Ikko 132396, Azuri 132716. Shale 131765
- **Wallpaper:** Nisiros 112035 S**ofa:** Ikko 132395 **Cushions (L-R):** Ikko 132396, Azuri 132716, Shale 131765
- **O7** Wallpaper: Nisiros 11235
- **Wallpaper:** Perlite 112067 **Stools:** Veda 131710
- **09** Wallpaper: Perlite 112067
- 10 Wallpaper: Perlite 112067 Stools: 131710
- 11 Wallpaper: Pozzolana 112027 Bed Throw: Pumice 131758 Cushions (L-R): Jute 131809, Ketu 131714, Azuri 132716, Ketu 131720
- **Wallpaper**: Pozzolana 112027 **Cushions (L-R):** Jute 131809, Ketu 131714, Azuri 132716, Ketu 131720
- 13 Wallpaper: Pozzolana 112027
- **14 Wallpaper:** Metamorphic 112052
- 15 Wallpaper: Metamorphic 112052
- **16 Wallpaper:** Metamorphic 112052
- Wallpaper: Anthropic 112042 Chairs: Ikko 132403