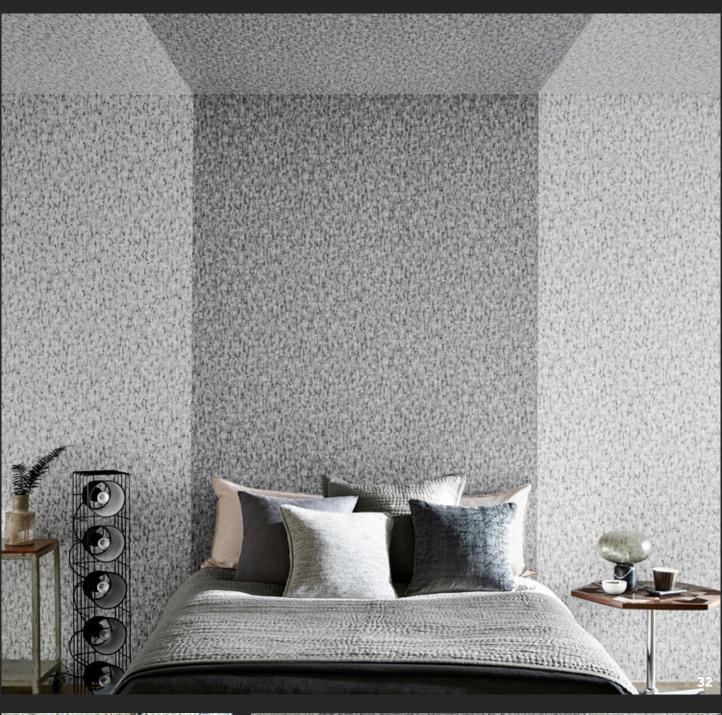

#### Metamorphic

Represented by crushed layers of rock, this stunning design charts the natural evolution of time.

Available in eight colourways: Alabaster/Sandstone, Ash/Carrara, Amazonite/Apatite, Copper/Amber, Lapis/Copper, Pyrite/Charcoal, Pewter/Lead and Gold/Basalt