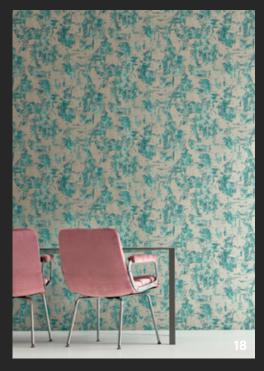

#### Metamorphic

Represented by crushed layers of rock, this stunning design charts the natural evolution of time.

Available in eight colourways: Alabaster/Sandstone, Ash/Carrara, Amazonite/Apatite, Copper/Amber, Lapis/Copper, Pyrite/Charcoal, Pewter/Lead and Gold/Basalt

### PRODUCT INFORMATION

- O1 Wallpaper: Metamorphic 112055 Chair: Ikko 132398 Cushion: Hibiki 132383
- **Wallpaper:** Vitruvius 112061 **Sofa:** Momentum Zola 132841
- **03** Wallpaper: Vitruvius 112061
- Wallpaper: Vitruvius 112061 Sofa: Momentum Zola 132841
  Cushions (L-R): Momentum Zola 132837, Momentum Perspective 132793,
  Momentum Zola 132841, Momentum Otaka 132836, Ikko 132403, Momentum Arata
  131425, Momentum Otaka 132831
- **Wallpaper:** Nisiros 112035 **Sofa:** Ikko 132395 **Cushions (L-R):** Ikko 132396, Azuri 132716. Shale 131765
- **Wallpaper:** Nisiros 112035 S**ofa:** Ikko 132395 **Cushions (L-R):** Ikko 132396, Azuri 132716, Shale 131765
- **O7** Wallpaper: Nisiros 11235
- **Wallpaper:** Perlite 112067 **Stools:** Veda 131710
- **09** Wallpaper: Perlite 112067
- 10 Wallpaper: Perlite 112067 Stools: 131710
- 11 Wallpaper: Pozzolana 112027 Bed Throw: Pumice 131758 Cushions (L-R): Jute 131809, Ketu 131714, Azuri 132716, Ketu 131720
- **Wallpaper**: Pozzolana 112027 **Cushions (L-R):** Jute 131809, Ketu 131714, Azuri 132716, Ketu 131720
- 13 Wallpaper: Pozzolana 112027
- **14 Wallpaper:** Metamorphic 112052
- 15 Wallpaper: Metamorphic 112052
- **16 Wallpaper:** Metamorphic 112052
- Wallpaper: Anthropic 112042 Chairs: Ikko 132403