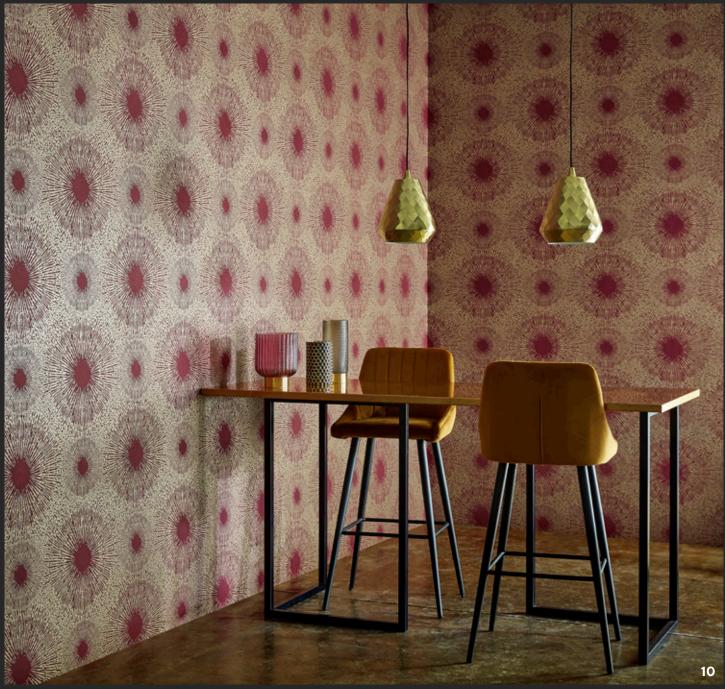

#### **Perlite**

Glistening subtly with the appearance of crushed glass, this stunning starburst motif captures the effect of dappled sunlight playing on water. Inspired by Anthology's original Shore design, Perlite has been updated with new mineral inks to give a dry textural effect.

Available in seven colourways: Chrysocolla/Gold Ore, Ruby/Antique Brass, Lapis/Copper Ore, Concrete/Bronze Ore, Basalt/Quartz, Opal/Gold Mineral and Gold Iridescent/Coal