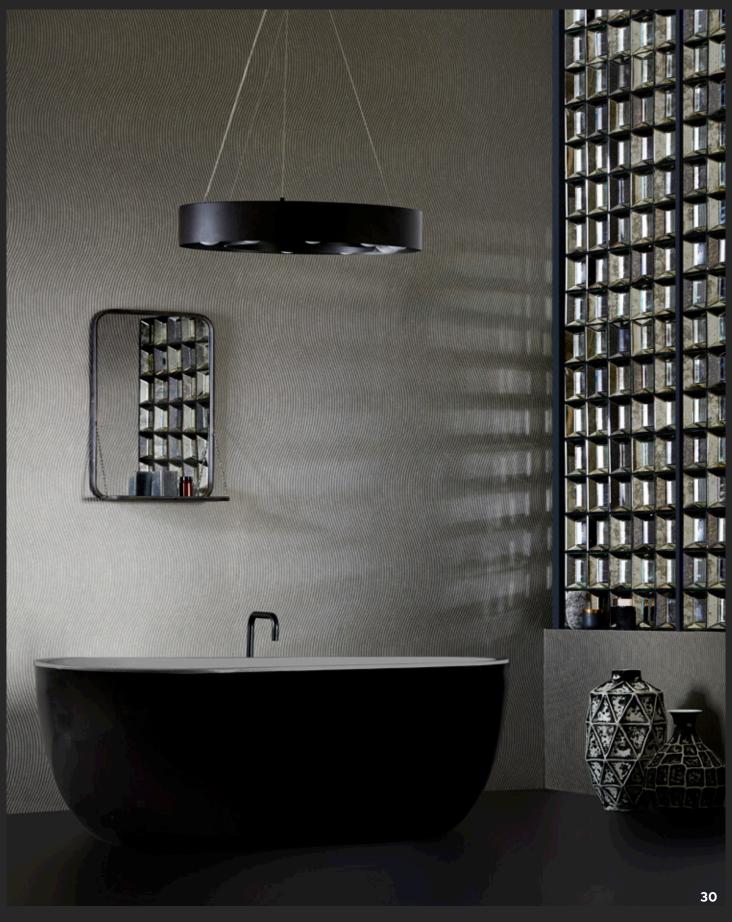

#### **Vitruvius**

A beaded crackle draws out the detail of this luxurious stripe wallpaper which resembles a cross section of marble, showing the layers and textures within.

Available in seven colourways: Limestone/Concrete, Pumice/Sandstone, Chrysocolla/Apatite, Copper/Ruby, Nickle/Celestine, Cement/Slate and Gold/Basalt