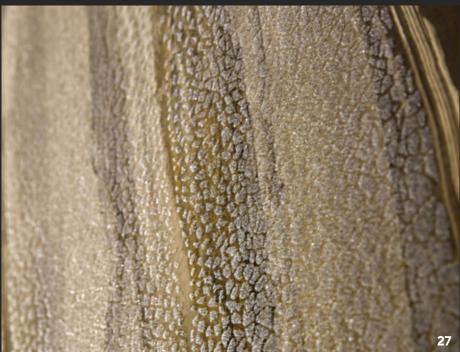

#### **Vitruvius**

A beaded crackle draws out the detail of this luxurious stripe wallpaper which resembles a cross section of marble, showing the layers and textures within.

Available in seven colourways: Limestone/Concrete, Pumice/Sandstone, Chrysocolla/Apatite, Copper/Ruby, Nickle/Celestine, Cement/Slate and Gold/Basalt

### PRODUCT INFORMATION

- **18 Wallpaper:** Anthropic 112052 **Chairs:** Ikko 132403
- 19 Wallpaper: Anthropic 112052
- 20 Wallpaper: Metamorphic 112055 Chair: Ikko 132398 Cushion: Hibiki 132383
- Wallpapers (top to bottom): Metamorphic 112058, Groove 112049, Anthropic 112042, Vitruvious 112061, Perlite, 112066, Groove 112050
- 22 Wallpaper: Metamorphic 112055
- **Wallpaper:** Perlite 112071 **Seat Pads:** Veda 131707 **Cushions:** A selection from Azuri & Ikko fabrics
- **24** Wallpaper: Perlite 112071
- 25 Wallpaper: Perlite 112071
- Wallpaper: Vitruvius 112065 Paint: Zoffany Vine Black
  Sofa: Veda 131708 Cushion: Momentum Zecca 132848 & 132879
- **27 Wallpaper:** Vitruvius 112065
- Wallpaper: Vitruvius 112065 Paint: Zoffany Vine Black Sofa: Veda 131708 Cushions (L-R): Momentum Zecca 132848 & 132849, Spinel 131772
- **29 Wallpaper:** Anthropic 112044 **Stool:** Veda 131698
- 30 Wallpaper: Groove 112050
- 31 Wallpaper: Groove 112050
- Wallpaper: Zircon 112038 Middle Panel: Zircon 112040 Cushions (L-R): Veda 131698, Momentum Yori 131450, Ikko 132397
- 33 Wallpaper: Zircon 112040
- **Wallpaper:** Zircon 112038 **Middle Panel:** Zircon 112040 **Cushions (L-R):** Momentum Yuri 131450, Ikko 132397