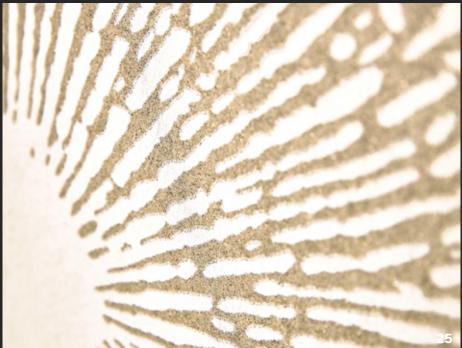

#### **Vitruvius**

A beaded crackle draws out the detail of this luxurious stripe wallpaper which resembles a cross section of marble, showing the layers and textures within.

Available in seven colourways: Limestone/Concrete, Pumice/Sandstone, Chrysocolla/Apatite, Copper/Ruby, Nickle/Celestine, Cement/Slate and Gold/Basalt

### PRODUCT INFORMATION

- O1 Wallpaper: Metamorphic 112055 Chair: Ikko 132398 Cushion: Hibiki 132383
- **Wallpaper:** Vitruvius 112061 **Sofa:** Momentum Zola 132841
- **03** Wallpaper: Vitruvius 112061
- Wallpaper: Vitruvius 112061 Sofa: Momentum Zola 132841
  Cushions (L-R): Momentum Zola 132837, Momentum Perspective 132793,
  Momentum Zola 132841, Momentum Otaka 132836, Ikko 132403, Momentum Arata
  131425, Momentum Otaka 132831
- **Wallpaper:** Nisiros 112035 **Sofa:** Ikko 132395 **Cushions (L-R):** Ikko 132396, Azuri 132716. Shale 131765
- **Wallpaper:** Nisiros 112035 S**ofa:** Ikko 132395 **Cushions (L-R):** Ikko 132396, Azuri 132716, Shale 131765
- **O7** Wallpaper: Nisiros 11235
- **Wallpaper:** Perlite 112067 **Stools:** Veda 131710
- **09** Wallpaper: Perlite 112067
- 10 Wallpaper: Perlite 112067 Stools: 131710
- 11 Wallpaper: Pozzolana 112027 Bed Throw: Pumice 131758 Cushions (L-R): Jute 131809, Ketu 131714, Azuri 132716, Ketu 131720
- **Wallpaper**: Pozzolana 112027 **Cushions (L-R):** Jute 131809, Ketu 131714, Azuri 132716, Ketu 131720
- 13 Wallpaper: Pozzolana 112027
- **14 Wallpaper:** Metamorphic 112052
- 15 Wallpaper: Metamorphic 112052
- **16 Wallpaper:** Metamorphic 112052
- Wallpaper: Anthropic 112042 Chairs: Ikko 132403