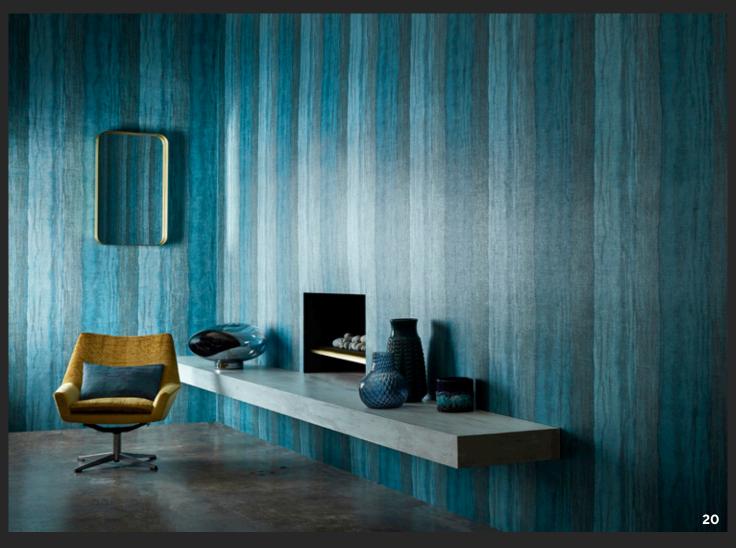

#### **Vitruvius**

A beaded crackle draws out the detail of this luxurious stripe wallpaper which resembles a cross section of marble, showing the layers and textures within.

Available in seven colourways: Limestone/Concrete, Pumice/Sandstone, Chrysocolla/Apatite, Copper/Ruby, Nickle/Celestine, Cement/Slate and Gold/Basalt

### PRODUCT INFORMATION

- **18 Wallpaper:** Anthropic 112052 **Chairs:** Ikko 132403
- 19 Wallpaper: Anthropic 112052
- 20 Wallpaper: Metamorphic 112055 Chair: Ikko 132398 Cushion: Hibiki 132383
- Wallpapers (top to bottom): Metamorphic 112058, Groove 112049, Anthropic 112042, Vitruvious 112061, Perlite, 112066, Groove 112050
- 22 Wallpaper: Metamorphic 112055
- **Wallpaper:** Perlite 112071 **Seat Pads:** Veda 131707 **Cushions:** A selection from Azuri & Ikko fabrics
- **24** Wallpaper: Perlite 112071
- 25 Wallpaper: Perlite 112071
- Wallpaper: Vitruvius 112065 Paint: Zoffany Vine Black
  Sofa: Veda 131708 Cushion: Momentum Zecca 132848 & 132879
- **27 Wallpaper:** Vitruvius 112065
- Wallpaper: Vitruvius 112065 Paint: Zoffany Vine Black Sofa: Veda 131708 Cushions (L-R): Momentum Zecca 132848 & 132849, Spinel 131772
- **29 Wallpaper:** Anthropic 112044 **Stool:** Veda 131698
- 30 Wallpaper: Groove 112050
- 31 Wallpaper: Groove 112050
- Wallpaper: Zircon 112038 Middle Panel: Zircon 112040 Cushions (L-R): Veda 131698, Momentum Yori 131450, Ikko 132397
- 33 Wallpaper: Zircon 112040
- **Wallpaper:** Zircon 112038 **Middle Panel:** Zircon 112040 **Cushions (L-R):** Momentum Yuri 131450, Ikko 132397