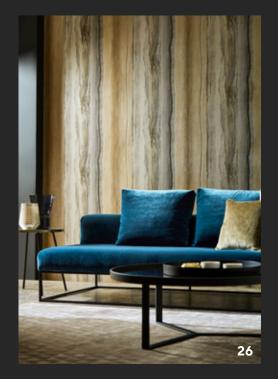

#### **Vitruvius**

A beaded crackle draws out the detail of this luxurious stripe wallpaper which resembles a cross section of marble, showing the layers and textures within.

Available in seven colourways: Limestone/Concrete, Pumice/Sandstone, Chrysocolla/Apatite, Copper/Ruby, Nickle/Celestine, Cement/Slate and Gold/Basalt

### PRODUCT INFORMATION

- O1 Wallpaper: Metamorphic 112055 Chair: Ikko 132398 Cushion: Hibiki 132383
- **Wallpaper:** Vitruvius 112061 **Sofa:** Momentum Zola 132841
- **03** Wallpaper: Vitruvius 112061
- Wallpaper: Vitruvius 112061 Sofa: Momentum Zola 132841
  Cushions (L-R): Momentum Zola 132837, Momentum Perspective 132793,
  Momentum Zola 132841, Momentum Otaka 132836, Ikko 132403, Momentum Arata
  131425, Momentum Otaka 132831
- **Wallpaper:** Nisiros 112035 **Sofa:** Ikko 132395 **Cushions (L-R):** Ikko 132396, Azuri 132716. Shale 131765
- **Wallpaper:** Nisiros 112035 S**ofa:** Ikko 132395 **Cushions (L-R):** Ikko 132396, Azuri 132716, Shale 131765
- **O7** Wallpaper: Nisiros 11235
- **Wallpaper:** Perlite 112067 **Stools:** Veda 131710
- **09** Wallpaper: Perlite 112067
- 10 Wallpaper: Perlite 112067 Stools: 131710
- 11 Wallpaper: Pozzolana 112027 Bed Throw: Pumice 131758 Cushions (L-R): Jute 131809, Ketu 131714, Azuri 132716, Ketu 131720
- **Wallpaper**: Pozzolana 112027 **Cushions (L-R):** Jute 131809, Ketu 131714, Azuri 132716, Ketu 131720
- 13 Wallpaper: Pozzolana 112027
- **14 Wallpaper:** Metamorphic 112052
- 15 Wallpaper: Metamorphic 112052
- **16 Wallpaper:** Metamorphic 112052
- Wallpaper: Anthropic 112042 Chairs: Ikko 132403