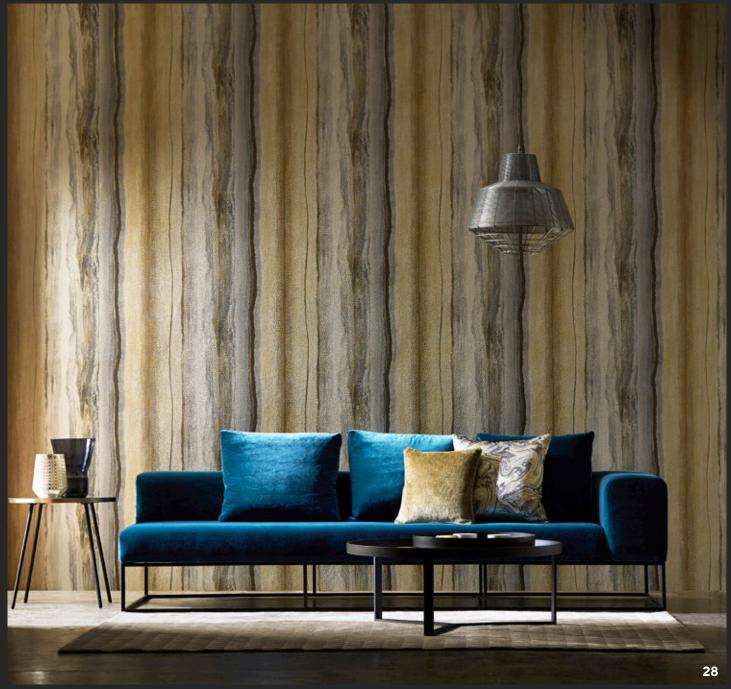

#### **Vitruvius**

A beaded crackle draws out the detail of this luxurious stripe wallpaper which resembles a cross section of marble, showing the layers and textures within.

Available in seven colourways: Limestone/Concrete, Pumice/Sandstone, Chrysocolla/Apatite, Copper/Ruby, Nickle/Celestine, Cement/Slate and Gold/Basalt

### PRODUCT INFORMATION

- **18 Wallpaper:** Anthropic 112052 **Chairs:** Ikko 132403
- 19 Wallpaper: Anthropic 112052
- 20 Wallpaper: Metamorphic 112055 Chair: Ikko 132398 Cushion: Hibiki 132383
- Wallpapers (top to bottom): Metamorphic 112058, Groove 112049, Anthropic 112042, Vitruvious 112061, Perlite, 112066, Groove 112050
- 22 Wallpaper: Metamorphic 112055
- **Wallpaper:** Perlite 112071 **Seat Pads:** Veda 131707 **Cushions:** A selection from Azuri & Ikko fabrics
- **24** Wallpaper: Perlite 112071
- 25 Wallpaper: Perlite 112071
- Wallpaper: Vitruvius 112065 Paint: Zoffany Vine Black
  Sofa: Veda 131708 Cushion: Momentum Zecca 132848 & 132879
- **27 Wallpaper:** Vitruvius 112065
- Wallpaper: Vitruvius 112065 Paint: Zoffany Vine Black Sofa: Veda 131708 Cushions (L-R): Momentum Zecca 132848 & 132849, Spinel 131772
- **29 Wallpaper:** Anthropic 112044 **Stool:** Veda 131698
- 30 Wallpaper: Groove 112050
- 31 Wallpaper: Groove 112050
- Wallpaper: Zircon 112038 Middle Panel: Zircon 112040 Cushions (L-R): Veda 131698, Momentum Yori 131450, Ikko 132397
- 33 Wallpaper: Zircon 112040
- **Wallpaper:** Zircon 112038 **Middle Panel:** Zircon 112040 **Cushions (L-R):** Momentum Yuri 131450, Ikko 132397