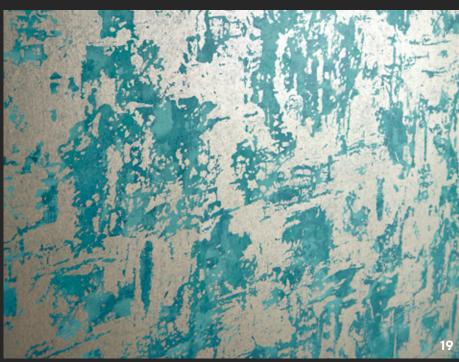

#### Metamorphic

Represented by crushed layers of rock, this stunning design charts the natural evolution of time.

Available in eight colourways: Alabaster/Sandstone, Ash/Carrara, Amazonite/Apatite, Copper/Amber, Lapis/Copper, Pyrite/Charcoal, Pewter/Lead and Gold/Basalt

### PRODUCT INFORMATION

- O1 Wallpaper: Metamorphic 112055 Chair: Ikko 132398 Cushion: Hibiki 132383
- **Wallpaper:** Vitruvius 112061 **Sofa:** Momentum Zola 132841
- **03** Wallpaper: Vitruvius 112061
- Wallpaper: Vitruvius 112061 Sofa: Momentum Zola 132841
  Cushions (L-R): Momentum Zola 132837, Momentum Perspective 132793,
  Momentum Zola 132841, Momentum Otaka 132836, Ikko 132403, Momentum Arata
  131425, Momentum Otaka 132831
- **Wallpaper:** Nisiros 112035 **Sofa:** Ikko 132395 **Cushions (L-R):** Ikko 132396, Azuri 132716. Shale 131765
- **Wallpaper:** Nisiros 112035 S**ofa:** Ikko 132395 **Cushions (L-R):** Ikko 132396, Azuri 132716, Shale 131765
- **O7** Wallpaper: Nisiros 11235
- **Wallpaper:** Perlite 112067 **Stools:** Veda 131710
- **09** Wallpaper: Perlite 112067
- 10 Wallpaper: Perlite 112067 Stools: 131710
- 11 Wallpaper: Pozzolana 112027 Bed Throw: Pumice 131758 Cushions (L-R): Jute 131809, Ketu 131714, Azuri 132716, Ketu 131720
- **Wallpaper**: Pozzolana 112027 **Cushions (L-R):** Jute 131809, Ketu 131714, Azuri 132716, Ketu 131720
- 13 Wallpaper: Pozzolana 112027
- **14 Wallpaper:** Metamorphic 112052
- 15 Wallpaper: Metamorphic 112052
- **16 Wallpaper:** Metamorphic 112052
- Wallpaper: Anthropic 112042 Chairs: Ikko 132403