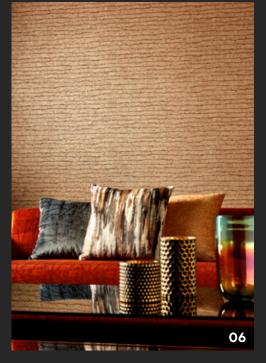

#### **Nisiros**

Rock strata inspires the compressed layers displayed in this Anthology wallpaper with its raw undulating edges giving an organic feel.

Available in six colourways: Alabaster, Limestone, Pumice, Purite/Azurite, Gold/Cinnabar and Bronze/Basalt

### PRODUCT INFORMATION

- O1 Wallpaper: Metamorphic 112055 Chair: Ikko 132398 Cushion: Hibiki 132383
- **Wallpaper:** Vitruvius 112061 **Sofa:** Momentum Zola 132841
- **03** Wallpaper: Vitruvius 112061
- Wallpaper: Vitruvius 112061 Sofa: Momentum Zola 132841
  Cushions (L-R): Momentum Zola 132837, Momentum Perspective 132793,
  Momentum Zola 132841, Momentum Otaka 132836, Ikko 132403, Momentum Arata
  131425, Momentum Otaka 132831
- **Wallpaper:** Nisiros 112035 **Sofa:** Ikko 132395 **Cushions (L-R):** Ikko 132396, Azuri 132716. Shale 131765
- **Wallpaper:** Nisiros 112035 S**ofa:** Ikko 132395 **Cushions (L-R):** Ikko 132396, Azuri 132716, Shale 131765
- **O7** Wallpaper: Nisiros 11235
- **Wallpaper:** Perlite 112067 **Stools:** Veda 131710
- **09** Wallpaper: Perlite 112067
- 10 Wallpaper: Perlite 112067 Stools: 131710
- 11 Wallpaper: Pozzolana 112027 Bed Throw: Pumice 131758 Cushions (L-R): Jute 131809, Ketu 131714, Azuri 132716, Ketu 131720
- **Wallpaper**: Pozzolana 112027 **Cushions (L-R):** Jute 131809, Ketu 131714, Azuri 132716, Ketu 131720
- 13 Wallpaper: Pozzolana 112027
- **14 Wallpaper:** Metamorphic 112052
- 15 Wallpaper: Metamorphic 112052
- **16 Wallpaper:** Metamorphic 112052
- Wallpaper: Anthropic 112042 Chairs: Ikko 132403