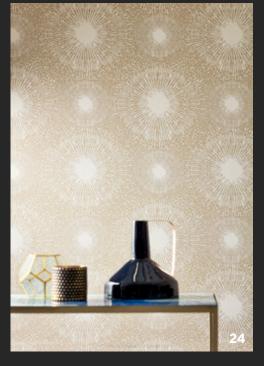

#### **Perlite**

Glistening subtly with the appearance of crushed glass, this stunning starburst motif captures the effect of dappled sunlight playing on water. Inspired by Anthology's original Shore design, Perlite has been updated with new mineral inks to give a dry textural effect.

Available in seven colourways: Chrysocolla/Gold Ore, Ruby/Antique Brass, Lapis/Copper Ore, Concrete/Bronze Ore, Basalt/Quartz, Opal/Gold Mineral and Gold Iridescent/Coal