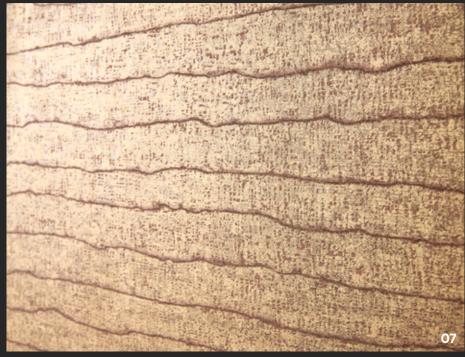

#### **Nisiros**

Rock strata inspires the compressed layers displayed in this Anthology wallpaper with its raw undulating edges giving an organic feel.

Available in six colourways: Alabaster, Limestone, Pumice, Purite/Azurite, Gold/Cinnabar and Bronze/Basalt

### PRODUCT INFORMATION

- O1 Wallpaper: Metamorphic 112055 Chair: Ikko 132398 Cushion: Hibiki 132383
- **Wallpaper:** Vitruvius 112061 **Sofa:** Momentum Zola 132841
- **03** Wallpaper: Vitruvius 112061
- Wallpaper: Vitruvius 112061 Sofa: Momentum Zola 132841
  Cushions (L-R): Momentum Zola 132837, Momentum Perspective 132793,
  Momentum Zola 132841, Momentum Otaka 132836, Ikko 132403, Momentum Arata
  131425, Momentum Otaka 132831
- **Wallpaper:** Nisiros 112035 **Sofa:** Ikko 132395 **Cushions (L-R):** Ikko 132396, Azuri 132716. Shale 131765
- **Wallpaper:** Nisiros 112035 S**ofa:** Ikko 132395 **Cushions (L-R):** Ikko 132396, Azuri 132716, Shale 131765
- **O7** Wallpaper: Nisiros 11235
- **Wallpaper:** Perlite 112067 **Stools:** Veda 131710
- **09** Wallpaper: Perlite 112067
- 10 Wallpaper: Perlite 112067 Stools: 131710
- 11 Wallpaper: Pozzolana 112027 Bed Throw: Pumice 131758 Cushions (L-R): Jute 131809, Ketu 131714, Azuri 132716, Ketu 131720
- **Wallpaper**: Pozzolana 112027 **Cushions (L-R):** Jute 131809, Ketu 131714, Azuri 132716, Ketu 131720
- 13 Wallpaper: Pozzolana 112027
- **14 Wallpaper:** Metamorphic 112052
- 15 Wallpaper: Metamorphic 112052
- **16 Wallpaper:** Metamorphic 112052
- Wallpaper: Anthropic 112042 Chairs: Ikko 132403