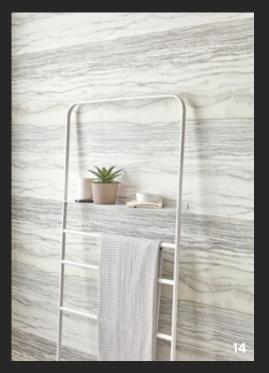

#### Metamorphic

Represented by crushed layers of rock, this stunning design charts the natural evolution of time.

Available in eight colourways: Alabaster/Sandstone, Ash/Carrara, Amazonite/Apatite, Copper/Amber, Lapis/Copper, Pyrite/Charcoal, Pewter/Lead and Gold/Basalt

### PRODUCT INFORMATION

- O1 Wallpaper: Metamorphic 112055 Chair: Ikko 132398 Cushion: Hibiki 132383
- **Wallpaper:** Vitruvius 112061 **Sofa:** Momentum Zola 132841
- **03** Wallpaper: Vitruvius 112061
- Wallpaper: Vitruvius 112061 Sofa: Momentum Zola 132841
  Cushions (L-R): Momentum Zola 132837, Momentum Perspective 132793,
  Momentum Zola 132841, Momentum Otaka 132836, Ikko 132403, Momentum Arata
  131425, Momentum Otaka 132831
- **Wallpaper:** Nisiros 112035 **Sofa:** Ikko 132395 **Cushions (L-R):** Ikko 132396, Azuri 132716. Shale 131765
- **Wallpaper:** Nisiros 112035 S**ofa:** Ikko 132395 **Cushions (L-R):** Ikko 132396, Azuri 132716, Shale 131765
- **O7** Wallpaper: Nisiros 11235
- **Wallpaper:** Perlite 112067 **Stools:** Veda 131710
- **09** Wallpaper: Perlite 112067
- 10 Wallpaper: Perlite 112067 Stools: 131710
- 11 Wallpaper: Pozzolana 112027 Bed Throw: Pumice 131758 Cushions (L-R): Jute 131809, Ketu 131714, Azuri 132716, Ketu 131720
- **Wallpaper**: Pozzolana 112027 **Cushions (L-R):** Jute 131809, Ketu 131714, Azuri 132716, Ketu 131720
- 13 Wallpaper: Pozzolana 112027
- **14 Wallpaper:** Metamorphic 112052
- 15 Wallpaper: Metamorphic 112052
- **16 Wallpaper:** Metamorphic 112052
- Wallpaper: Anthropic 112042 Chairs: Ikko 132403