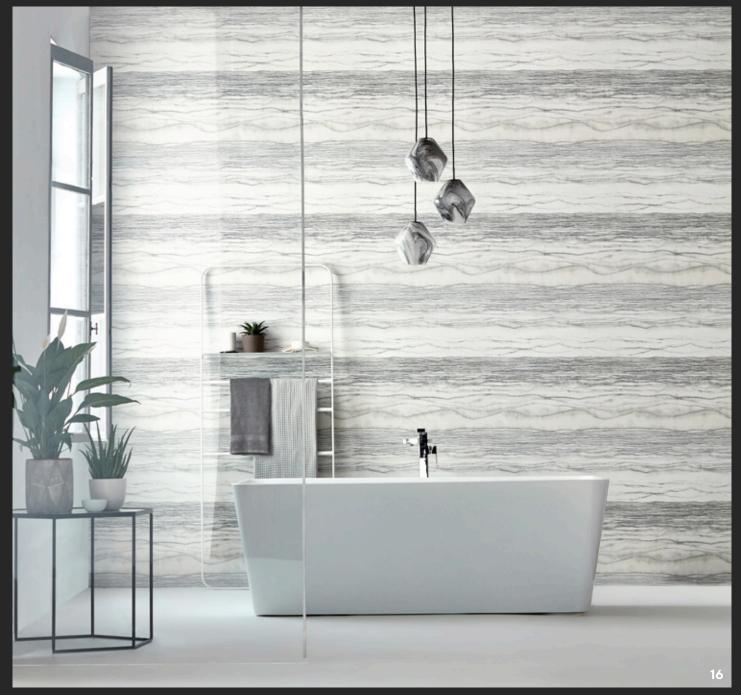

#### Metamorphic

Represented by crushed layers of rock, this stunning design charts the natural evolution of time.

Available in eight colourways: Alabaster/Sandstone, Ash/Carrara, Amazonite/Apatite, Copper/Amber, Lapis/Copper, Pyrite/Charcoal, Pewter/Lead and Gold/Basalt

### PRODUCT INFORMATION

- O1 Wallpaper: Metamorphic 112055 Chair: Ikko 132398 Cushion: Hibiki 132383
- **Wallpaper:** Vitruvius 112061 **Sofa:** Momentum Zola 132841
- **03** Wallpaper: Vitruvius 112061
- Wallpaper: Vitruvius 112061 Sofa: Momentum Zola 132841
  Cushions (L-R): Momentum Zola 132837, Momentum Perspective 132793,
  Momentum Zola 132841, Momentum Otaka 132836, Ikko 132403, Momentum Arata
  131425, Momentum Otaka 132831
- **Wallpaper:** Nisiros 112035 **Sofa:** Ikko 132395 **Cushions (L-R):** Ikko 132396, Azuri 132716. Shale 131765
- **Wallpaper:** Nisiros 112035 S**ofa:** Ikko 132395 **Cushions (L-R):** Ikko 132396, Azuri 132716, Shale 131765
- **O7** Wallpaper: Nisiros 11235
- **Wallpaper:** Perlite 112067 **Stools:** Veda 131710
- **09** Wallpaper: Perlite 112067
- 10 Wallpaper: Perlite 112067 Stools: 131710
- 11 Wallpaper: Pozzolana 112027 Bed Throw: Pumice 131758 Cushions (L-R): Jute 131809, Ketu 131714, Azuri 132716, Ketu 131720
- **Wallpaper**: Pozzolana 112027 **Cushions (L-R):** Jute 131809, Ketu 131714, Azuri 132716, Ketu 131720
- 13 Wallpaper: Pozzolana 112027
- **14 Wallpaper:** Metamorphic 112052
- 15 Wallpaper: Metamorphic 112052
- **16 Wallpaper:** Metamorphic 112052
- Wallpaper: Anthropic 112042 Chairs: Ikko 132403