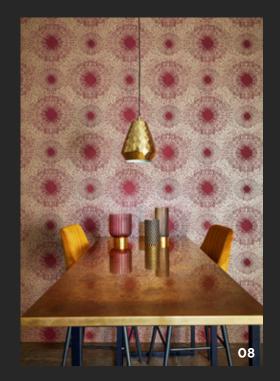

#### **Perlite**

Glistening subtly with the appearance of crushed glass, this stunning starburst motif captures the effect of dappled sunlight playing on water. Inspired by Anthology's original Shore design, Perlite has been updated with new mineral inks to give a dry textural effect.

Available in seven colourways: Chrysocolla/Gold Ore, Ruby/Antique Brass, Lapis/Copper Ore, Concrete/Bronze Ore, Basalt/Quartz, Opal/Gold Mineral and Gold Iridescent/Coal