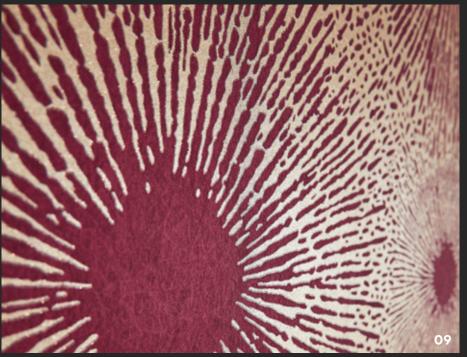

#### **Perlite**

Glistening subtly with the appearance of crushed glass, this stunning starburst motif captures the effect of dappled sunlight playing on water. Inspired by Anthology's original Shore design, Perlite has been updated with new mineral inks to give a dry textural effect.

Available in seven colourways: Chrysocolla/Gold Ore, Ruby/Antique Brass, Lapis/Copper Ore, Concrete/Bronze Ore, Basalt/Quartz, Opal/Gold Mineral and Gold Iridescent/Coal