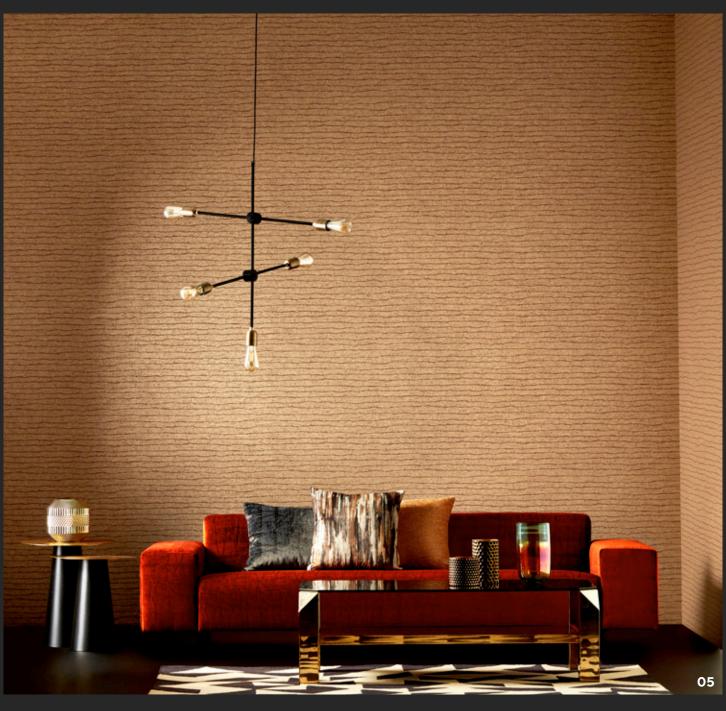

#### **Nisiros**

Rock strata inspires the compressed layers displayed in this Anthology wallpaper with its raw undulating edges giving an organic feel.

Available in six colourways: Alabaster, Limestone, Pumice, Purite/Azurite, Gold/Cinnabar and Bronze/Basalt

### PRODUCT INFORMATION

- O1 Wallpaper: Metamorphic 112055 Chair: Ikko 132398 Cushion: Hibiki 132383
- **Wallpaper:** Vitruvius 112061 **Sofa:** Momentum Zola 132841
- **03** Wallpaper: Vitruvius 112061
- Wallpaper: Vitruvius 112061 Sofa: Momentum Zola 132841
  Cushions (L-R): Momentum Zola 132837, Momentum Perspective 132793,
  Momentum Zola 132841, Momentum Otaka 132836, Ikko 132403, Momentum Arata
  131425, Momentum Otaka 132831
- **Wallpaper:** Nisiros 112035 **Sofa:** Ikko 132395 **Cushions (L-R):** Ikko 132396, Azuri 132716. Shale 131765
- **Wallpaper:** Nisiros 112035 S**ofa:** Ikko 132395 **Cushions (L-R):** Ikko 132396, Azuri 132716, Shale 131765
- **O7** Wallpaper: Nisiros 11235
- **Wallpaper:** Perlite 112067 **Stools:** Veda 131710
- **09** Wallpaper: Perlite 112067
- 10 Wallpaper: Perlite 112067 Stools: 131710
- 11 Wallpaper: Pozzolana 112027 Bed Throw: Pumice 131758 Cushions (L-R): Jute 131809, Ketu 131714, Azuri 132716, Ketu 131720
- **Wallpaper**: Pozzolana 112027 **Cushions (L-R):** Jute 131809, Ketu 131714, Azuri 132716, Ketu 131720
- 13 Wallpaper: Pozzolana 112027
- **14 Wallpaper:** Metamorphic 112052
- 15 Wallpaper: Metamorphic 112052
- **16 Wallpaper:** Metamorphic 112052
- Wallpaper: Anthropic 112042 Chairs: Ikko 132403