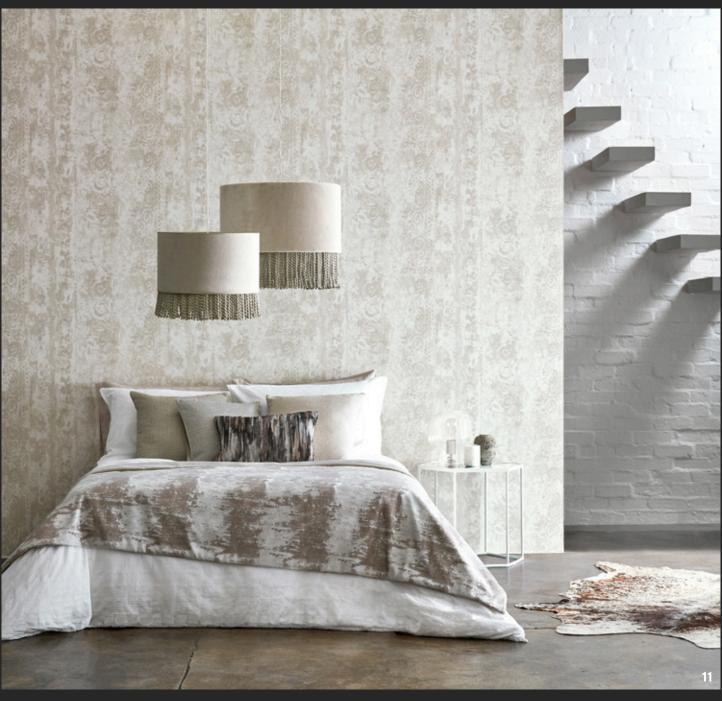

#### Pozzolana

Adding a feminine accent to the collection, Pozzolana is an architectural take on a modern damask, with textural lace elements juxtaposing against a look of manipulated cement.

Available in four colourways: Alabaster, Limestone, Pumice and Concrete