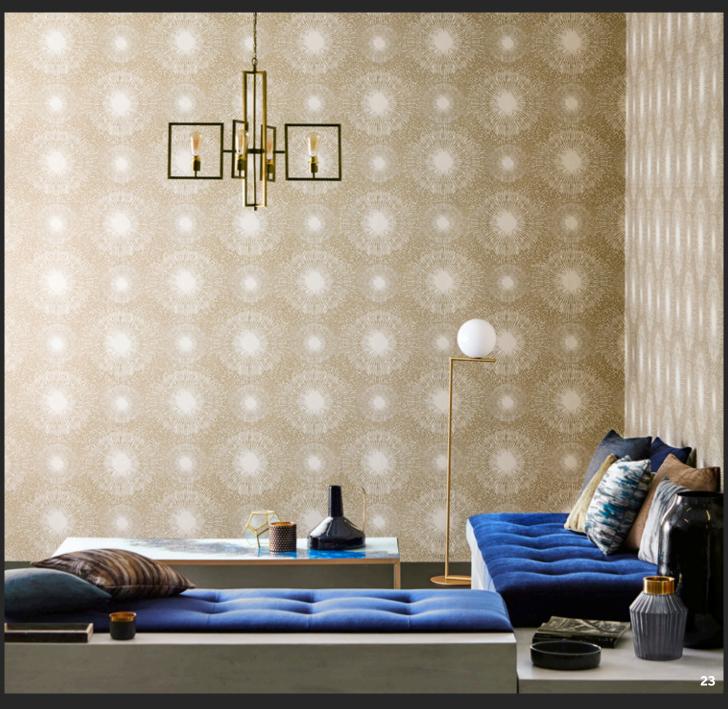

#### **Perlite**

Glistening subtly with the appearance of crushed glass, this stunning starburst motif captures the effect of dappled sunlight playing on water. Inspired by Anthology's original Shore design, Perlite has been updated with new mineral inks to give a dry textural effect.

Available in seven colourways: Chrysocolla/Gold Ore, Ruby/Antique Brass, Lapis/Copper Ore, Concrete/Bronze Ore, Basalt/Quartz, Opal/Gold Mineral and Gold Iridescent/Coal