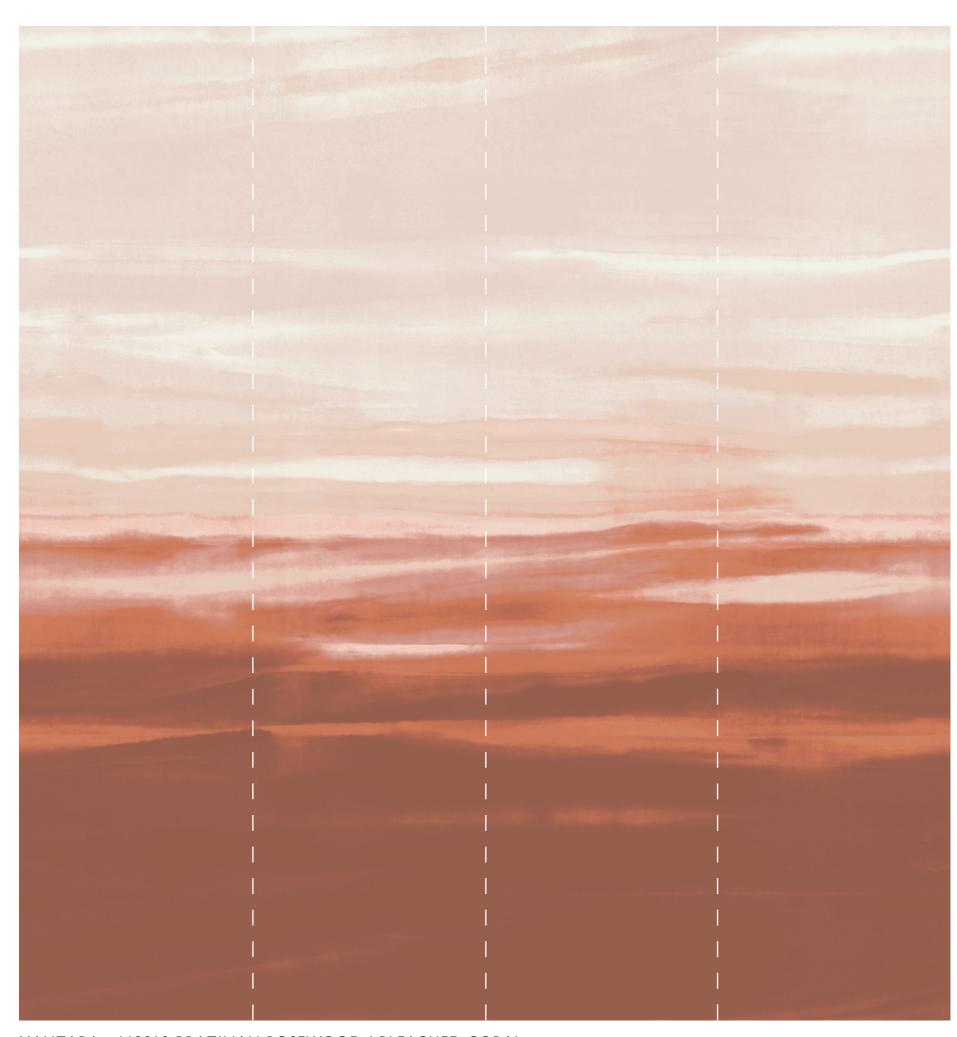

MANZARA - 112918 BRAZILIAN ROSEWOOD / BLEACHED CORAL AS APPLIED TO WALL - 274cm (Total Width) x 300cm (Height)

## HARLEQUIN

## MANZARA

Inspired by the warmth of a timeless sunset, intense colours lift spirits with a peaceful serenity.

## HANGING INSTRUCTIONS

This design is made up of four 300cm high drops of wallpaper, supplied and printed as one continuous roll measuring 68.5cm in width. The individual drops are indicated by a cut line for ease of hanging.