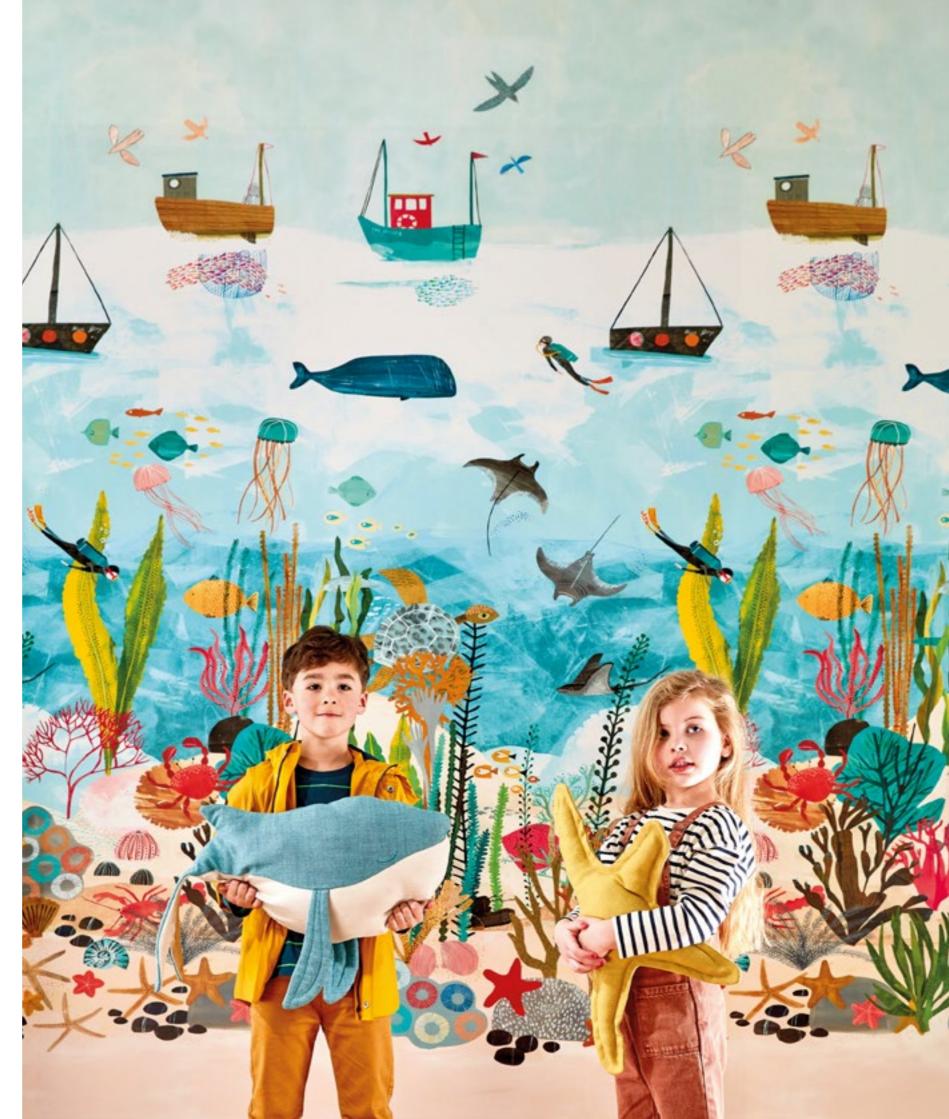

### **ACCESSORISE WITH**

FISSION 440018

PLUSH VELVET 441035

PRISM PLAINS 440038

CLICK ON THE DESIGN TO VIEW ON WEBSITE & ORDER SAMPLES

An explorer's paradise awaits as we head off across the calm, blue sea. Swim amongst tropical fish and jagged coral, then hunt for hidden treasure in this fascinating underwater world. Drop anchor and look to the skies where swooping birds take flight above gently bobbing fishing boats.

#### EACH ROLL SUPPLIED AS

ABOVE AND BELOW - 112648 (MARINE LIFE) AS APPLIED TO WALL - 274cm (Total Width) x 300cm (Height)