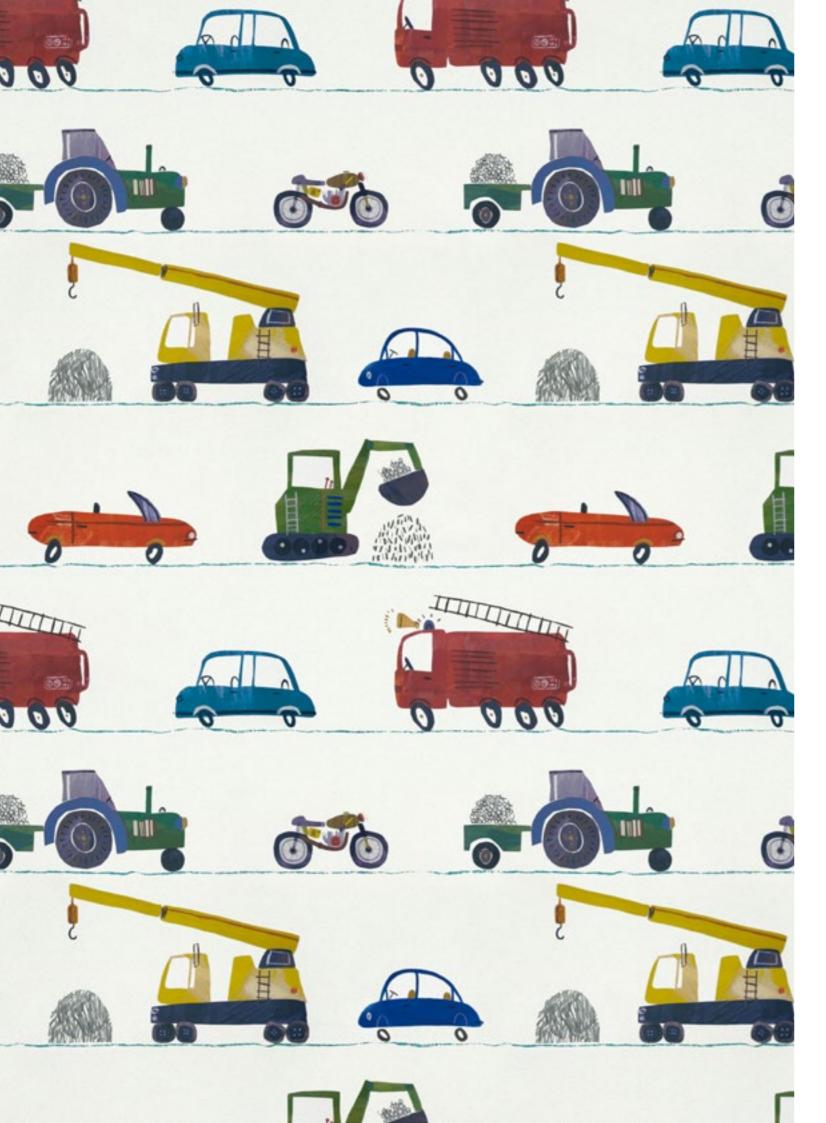

### JUST KEEP TRUCKING

Spot your favourite vehicles on this colourful, fun Harlequin design. Whether it's a drive to the beach, visit to the farm or you're heading off to save the day, let imaginations run wild with our motor inspired wallpaper journey!