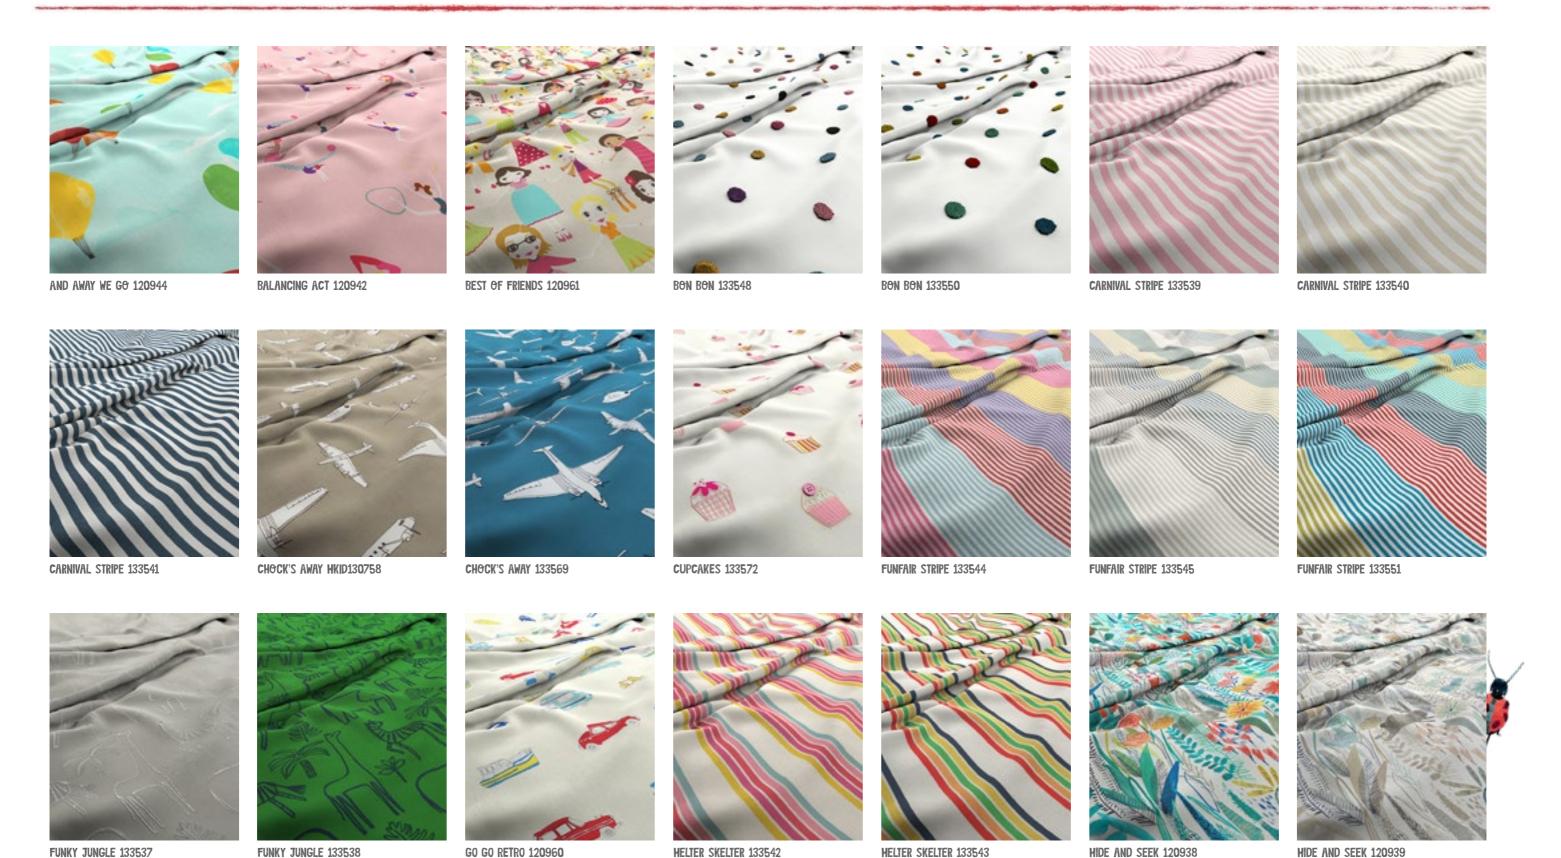

### mix and match

With an assortment of patterns, plains and stripes for you choose from, why not mix and match? We've used the Hide and Seek design as an example but all our wonderful designs have fabric and wallpaper friends that work beautifully when combined with each other. Get creative!