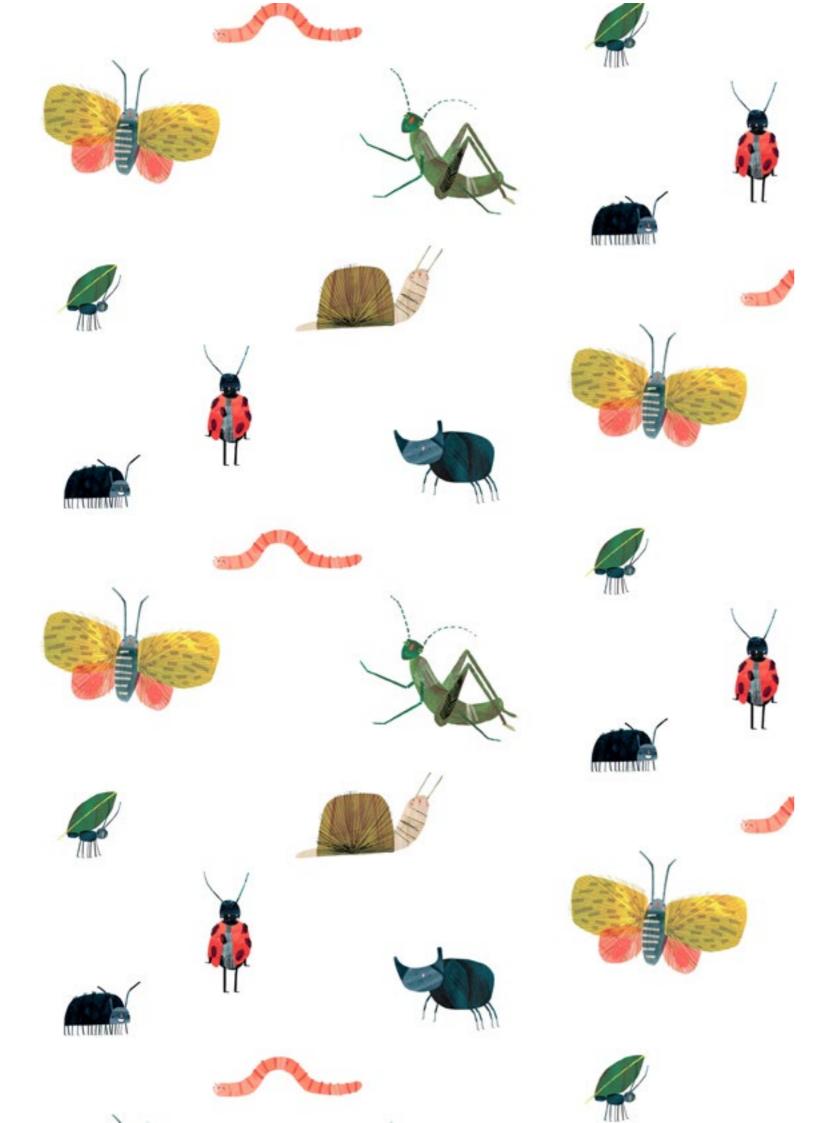

## GARDEN FRIENDS

(an you find any of our insect friends in your garden? Look for Bob Butterfly basking in the sunshine or Wanda Worm wiggling in the soil and create a wonderful outdoor world inspired by these expressive, characterful drawings.

We've hidden Lola ladybird all over our little treasures book, how many can you find?