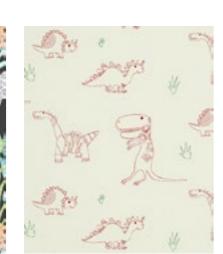

## JURASSIC

These cheeky (but educational!) hand drawn dinosaurs appeal to boys and girls alike.

RUSH 112655

RUSH 120956

JOLLY JURASSIC 112654