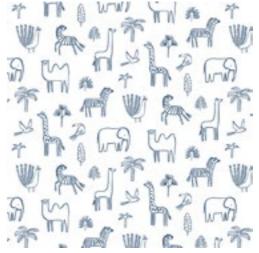

### MOTHEWILD

Journey through this midnight jungle of acacia leaves and tall trees in search of friendly giraffes, proud lions, striped zebras and majestic elephants. Hand drawn with felt tip, this chalkboard inspired design is truly stunning.