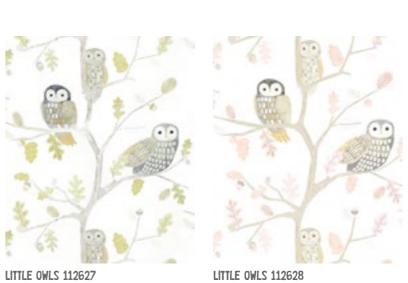

## what a stoot!

Endearing owls perch high up in the treetops, chatting with their colourful woodland companions.

### **ACCESSORISE WITH**

CARNIVAL STRIPE 133541

QUADRANT 440051

HARMONIC 440255

Our family of wide-eyed owls Shuggle down for a nap in this adorable treetop scene.

Calming, soft colourways
Showcase the slight vintage
look of this detailed design,
which pairs wonderfully with
Little Owls and into the
Meadow prints.