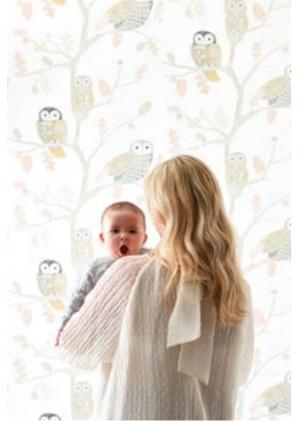

## what a stoot!

Endearing owls perch high up in the treetops, chatting with their colourful woodland companions.

### **ACCESSORISE WITH**

CARNIVAL STRIPE 133541

QUADRANT 440051

HARMONIC 440255

Our family of wide-eyed owls Shuggle down for a nap in this adorable treetop scene.

Calming, soft colourways
Showcase the slight vintage
look of this detailed design,
which pairs wonderfully with
Little Owls and into the
Meadow prints.