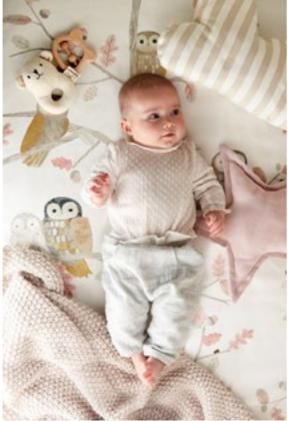

## what a stoot!

Endearing owls perch high up in the treetops, chatting with their colourful woodland companions.

### **ACCESSORISE WITH**

CARNIVAL STRIPE 133541

QUADRANT 440051

HARMONIC 440255

Our family of wide-eyed owls Shuggle down for a nap in this adorable treetop scene.

Calming, soft colourways
Showcase the slight vintage
look of this detailed design,
which pairs wonderfully with
Little Owls and into the
Meadow prints.