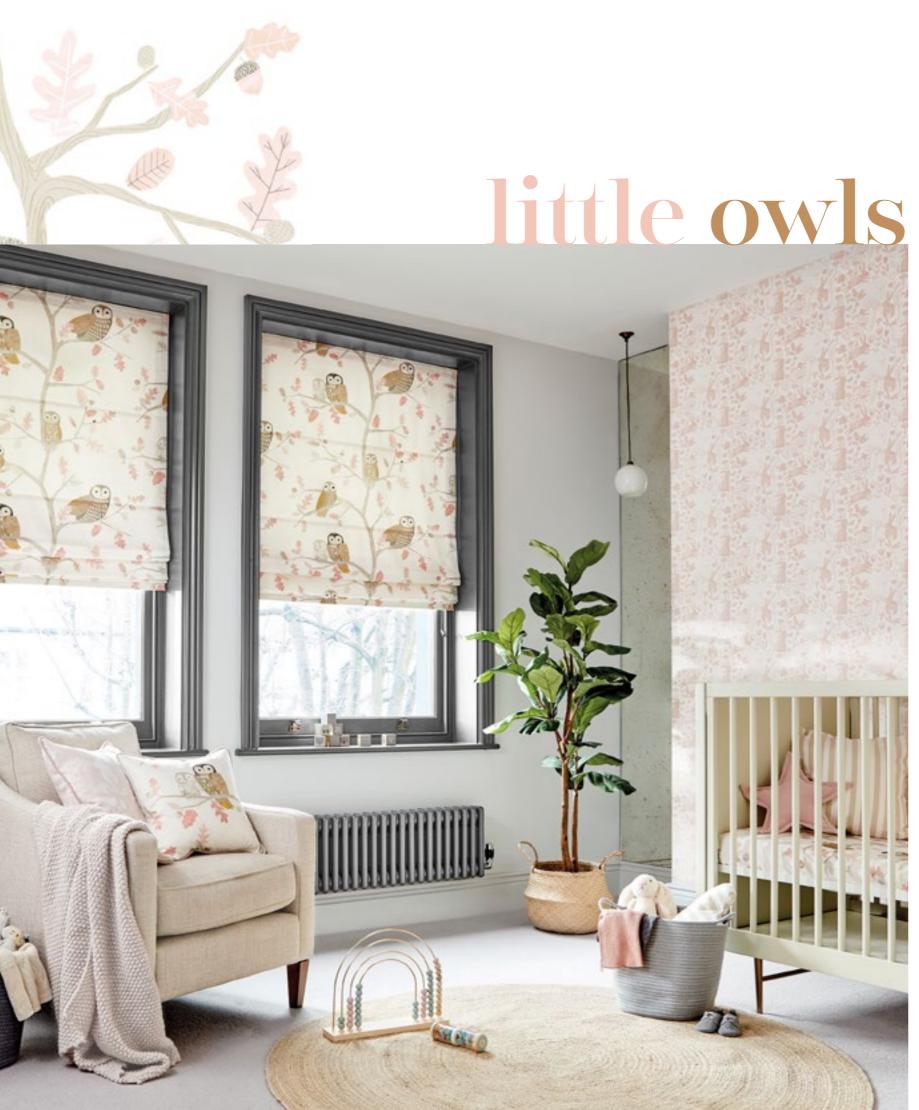

## what a stoot!

Endearing owls perch high up in the treetops, chatting with their colourful woodland companions.

### **ACCESSORISE WITH**

CARNIVAL STRIPE 133541

QUADRANT 440051

HARMONIC 440255

Our family of wide-eyed owls Shuggle down for a nap in this adorable treetop scene.

Calming, soft colourways
Showcase the slight vintage
look of this detailed design,
which pairs wonderfully with
Little Owls and into the
Meadow prints.