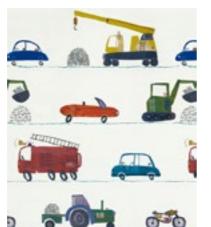

### JUST KEEP TRUCKING

Spot your favourite vehicles on this colourful, fun Harlequin design. Whether it's a drive to the beach, visit to the farm or you're heading off to save the day, let imaginations run wild with our motor inspired wallpaper journey!