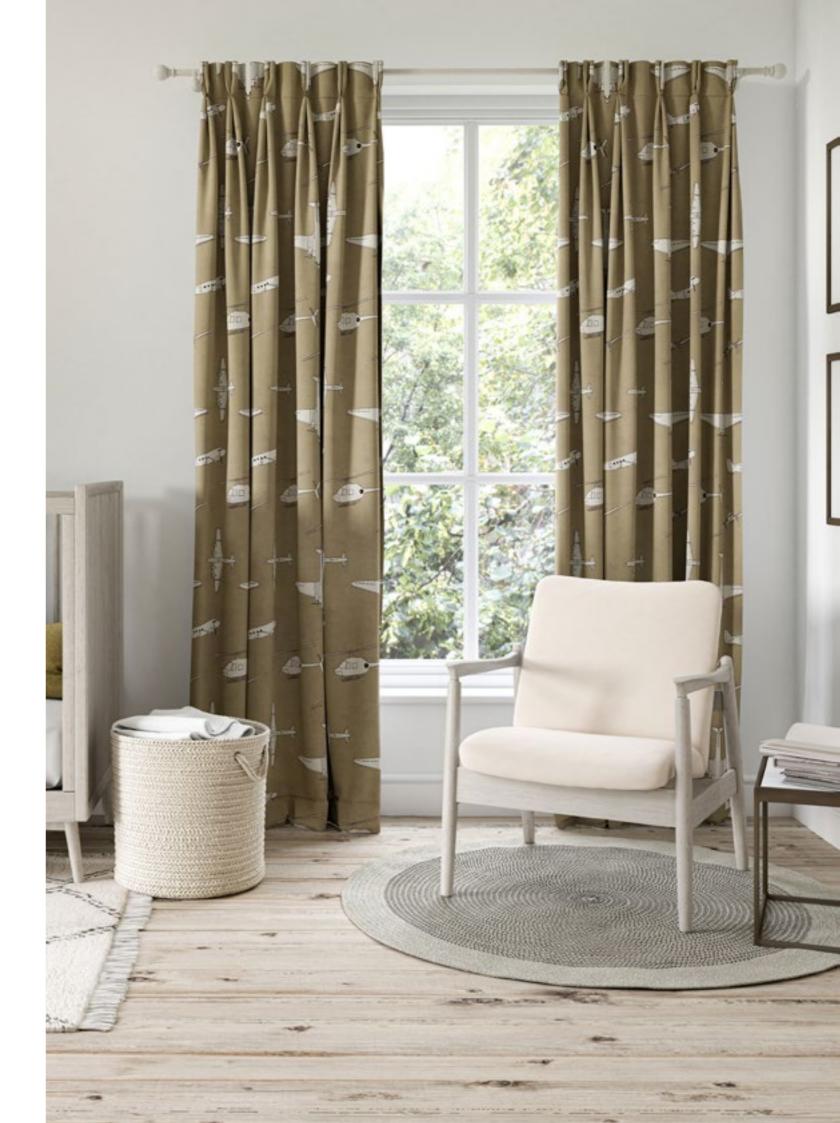

### CHOCKS AWAYS

Look skyward and spot appliquéd aeroplanes and helicopters - a highly original interpretation of a classic theme.