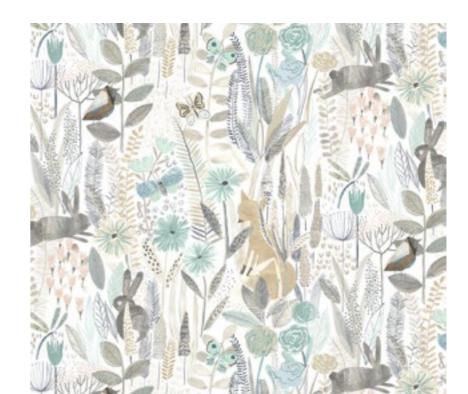

### HARLEQUIN

This button on an image will link you through to that product on our website, give it a click!

As day breaks, jumping foxes leap over fresh meadow flowers. playing a game of hide and seek in their wonderful outdoor world.

Fluttering butterflies dance to the Blue Tit's song as bounding bunnies join in the fun. Everywhere you look, this beautifully hand painted design is full of life.

OCHRE, MARINE, STRAWBERRY, POPPY, SAILOR BLUE