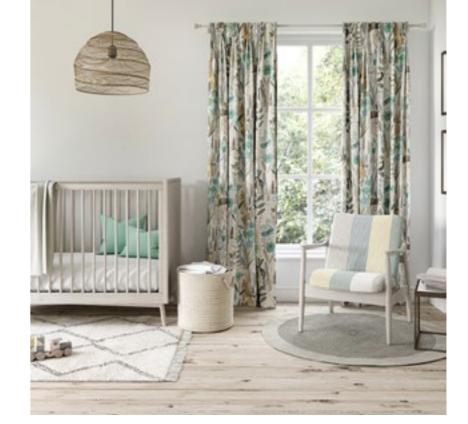

### HARLEQUIN

This button on an image will link you through to that product on our website, give it a click!

As day breaks, jumping foxes leap over fresh meadow flowers. playing a game of hide and seek in their wonderful outdoor world.

Fluttering butterflies dance to the Blue Tit's song as bounding bunnies join in the fun. Everywhere you look, this beautifully hand painted design is full of life.

OCHRE, MARINE, STRAWBERRY, POPPY, SAILOR BLUE