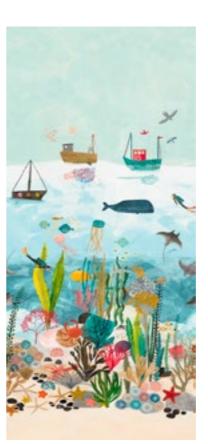

### **ACCESSORISE WITH**

FISSION 440018

PLUSH VELVET 441035

PRISM PLAINS 440038

CLICK ON THE DESIGN TO VIEW ON WEBSITE & ORDER SAMPLES

An explorer's paradise awaits as we head off across the calm, blue sea. Swim amongst tropical fish and jagged coral, then hunt for hidden treasure in this fascinating underwater world. Drop anchor and look to the skies where swooping birds take flight above gently bobbing fishing boats.

#### EACH ROLL SUPPLIED AS

ABOVE AND BELOW - 112648 (MARINE LIFE) AS APPLIED TO WALL - 274cm (Total Width) x 300cm (Height)