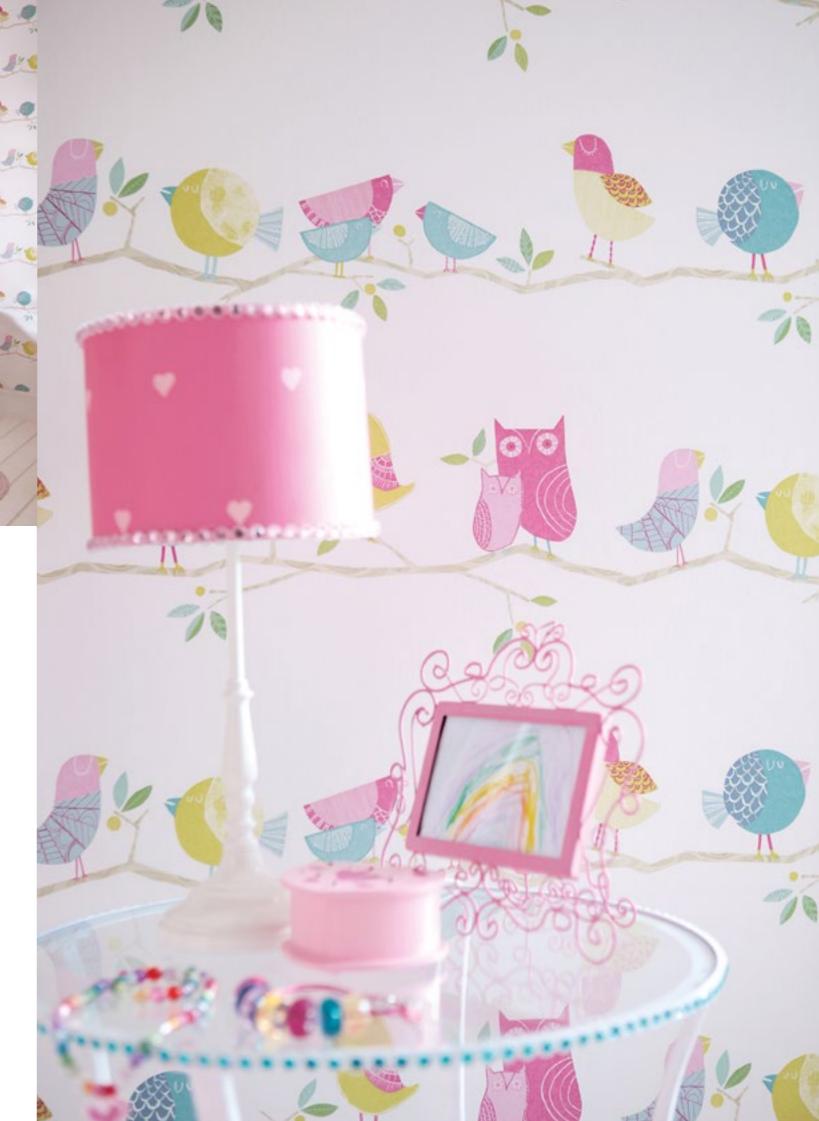

## what a stoot!

Endearing owls perch high up in the treetops, chatting with their colourful woodland companions.

#### **ACCESSORISE WITH**

CARNIVAL STRIPE 133539

**ELEMENT 440178** 

SCRIBBLE 110428