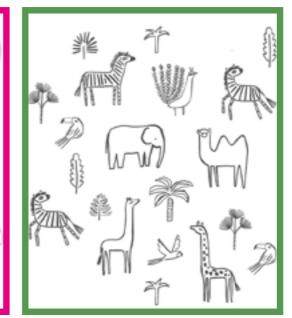

### MOTHEWILD

Journey through this midnight jungle of acacia leaves and tall trees in search of friendly giraffes, proud lions, striped zebras and majestic elephants. Hand drawn with felt tip, this chalkboard inspired design is truly stunning.