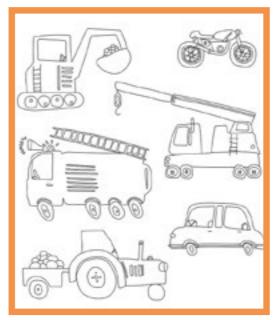

### JUST KEEP TRUCKING

Spot your favourite vehicles on this colourful, fun Harlequin design. Whether it's a drive to the beach, visit to the farm or you're heading off to save the day, let imaginations run wild with our motor inspired wallpaper journey!

### **ACCESSORISE WITH**

FREQUENCY 440321

PLUSH VELVET 441018