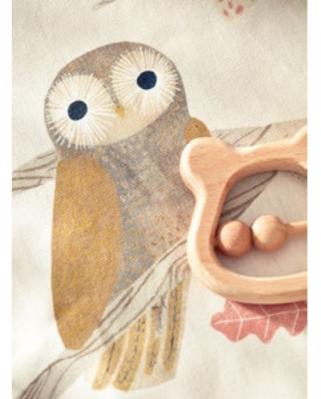

## what a stoot!

Endearing owls perch high up in the treetops, chatting with their colourful woodland companions.

### **ACCESSORISE WITH**

CARNIVAL STRIPE 133541

QUADRANT 440051

HARMONIC 440255

Our family of wide-eyed owls Shuggle down for a nap in this adorable treetop scene.

Calming, soft colourways
Showcase the slight vintage
look of this detailed design,
which pairs wonderfully with
Little Owls and into the
Meadow prints.