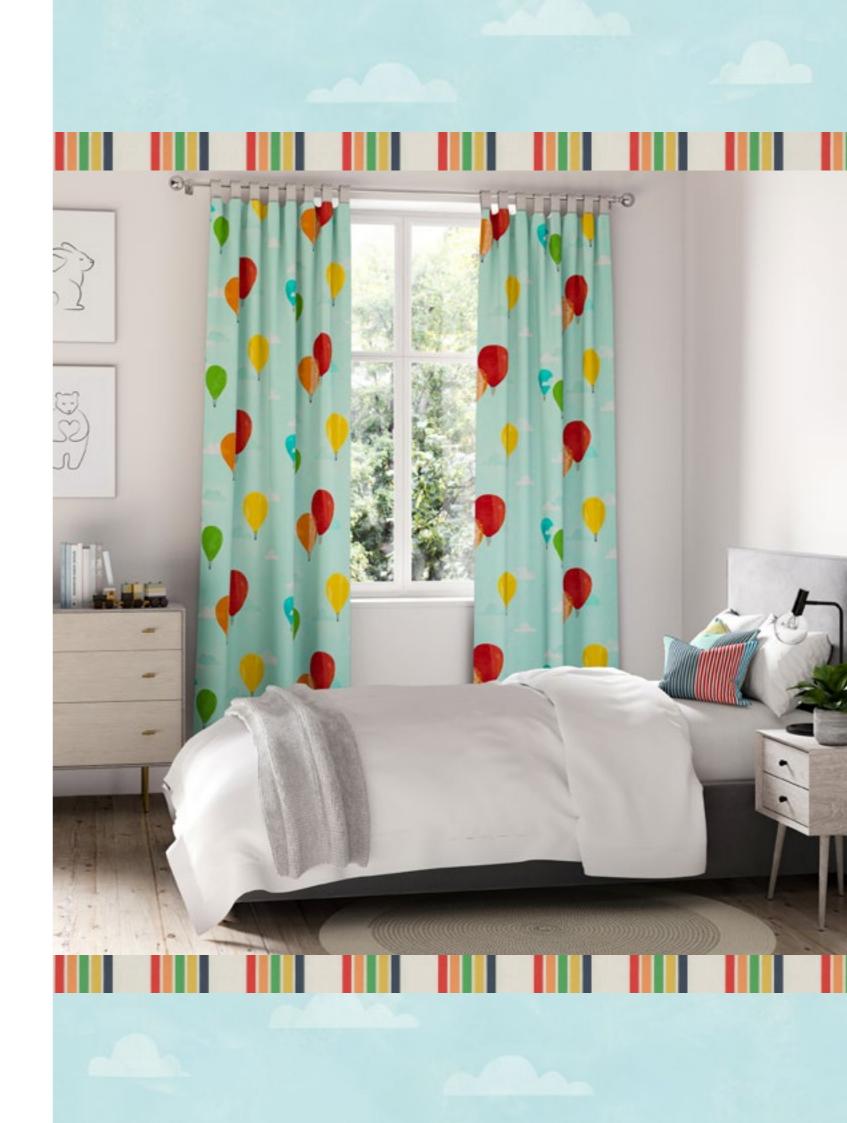

### and away we go!

Make shapes out of clouds and drift up into dreamlike skies with this beautiful Harlequin satin, where cheerfully coloured collaged balloons sail on a warm summer breeze.