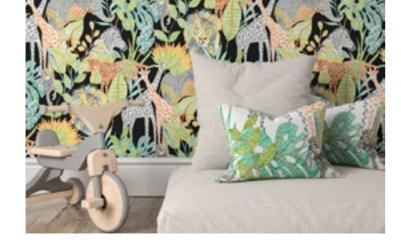

### MOTHEWILD

Journey through this midnight jungle of acacia leaves and tall trees in search of friendly giraffes, proud lions, striped zebras and majestic elephants. Hand drawn with felt tip, this chalkboard inspired design is truly stunning.