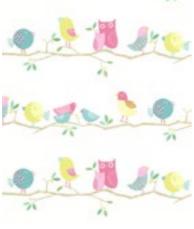

## what a stoot!

Endearing owls perch high up in the treetops, chatting with their colourful woodland companions.

### **ACCESSORISE WITH**

CARNIVAL STRIPE 133541

QUADRANT 440051

HARMONIC 440255

Our family of wide-eyed owls Shuggle down for a nap in this adorable treetop scene.

Calming, soft colourways
Showcase the slight vintage
look of this detailed design,
which pairs wonderfully with
Little Owls and into the
Meadow prints.