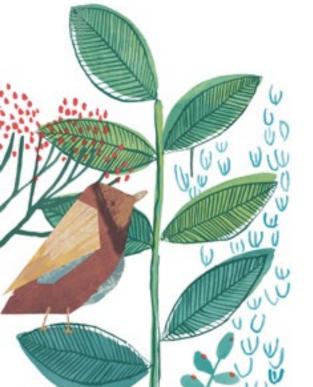

## GARDEN FRIENDS

(an you find any of our insect friends in your garden? Look for Bob Butterfly basking in the sunshine or Wanda Worm wiggling in the soil and create a wonderful outdoor world inspired by these expressive, characterful drawings.