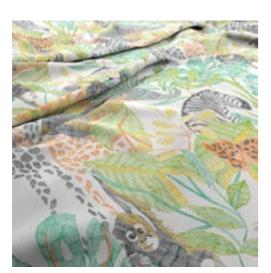

### MOTHEWILD

Journey through this midnight jungle of acacia leaves and tall trees in search of friendly giraffes, proud lions, striped zebras and majestic elephants. Hand drawn with felt tip, this chalkboard inspired design is truly stunning.