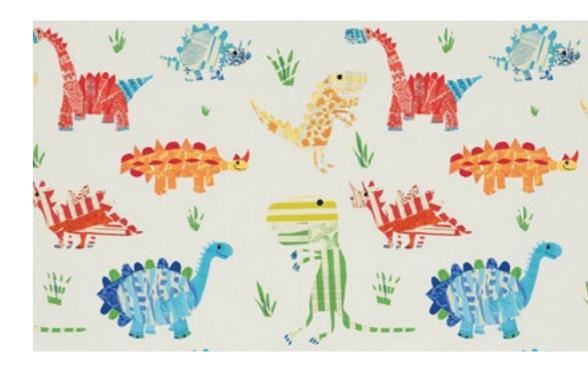

## JURASSIC

These cheeky (but educational!) hand drawn dinosaurs appeal to boys and girls alike.

RUSH 112655

RUSH 120956

JOLLY JURASSIC 112654