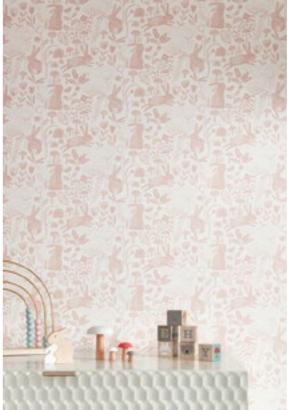

### **ACCESSORISE WITH**

CARNIVAL STRIPE 133541

QUADRANT 440051

HARMONIC 440255

Our family of wide-eyed owls Shuggle down for a nap in this adorable treetop scene.

Calming, soft colourways
Showcase the slight vintage
look of this detailed design,
which pairs wonderfully with
Little Owls and into the
Meadow prints.

### **ACCESSORISE WITH**

LITTLE OWLS 120934

PLUSH VELVET 441010

CARNIVAL STRIPE 133540 CLICK ON THE DESIGN TO VIEW ON WEBSITE & ORDER SAMPLES

INTO THE MEADOW 120936

PLUSH VELVET 441010

HARMONIC 440154