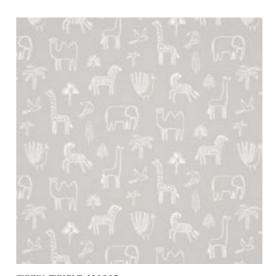

### MOTHEWILD

Journey through this midnight jungle of acacia leaves and tall trees in search of friendly giraffes, proud lions, striped zebras and majestic elephants. Hand drawn with felt tip, this chalkboard inspired design is truly stunning.