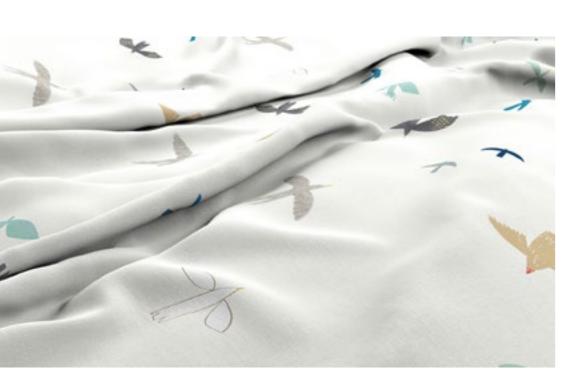

## Skies above

Swooping coastal birds make patterns across an expansive sky in this calming wallpaper that's screen printed to show its delicate crayon detail.

CARNIVAL STRIPE 133540

SPECKLE 131863

MARLY CHENILLE 440736