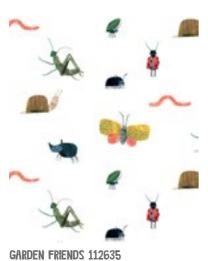

## GARDEN FRIENDS

(an you find any of our insect friends in your garden? Look for Bob Butterfly basking in the sunshine or Wanda Worm wiggling in the soil and create a wonderful outdoor world inspired by these expressive, characterful drawings.