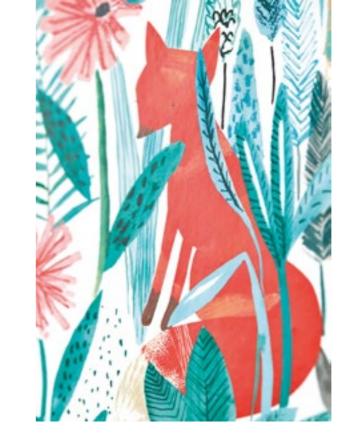

### HARLEQUIN

This button on an image will link you through to that product on our website, give it a click!

As day breaks, jumping foxes leap over fresh meadow flowers. playing a game of hide and seek in their wonderful outdoor world.

Fluttering butterflies dance to the Blue Tit's song as bounding bunnies join in the fun. Everywhere you look, this beautifully hand painted design is full of life.

OCHRE, MARINE, STRAWBERRY, POPPY, SAILOR BLUE