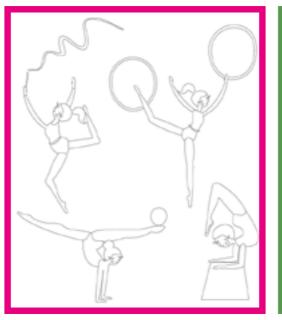

### balancing act

Join this fun troupe of acrobats, gymnasts and dancers as they practice their wonderful routines! Balance, twirl, giggle and entertain - who would you like to be?