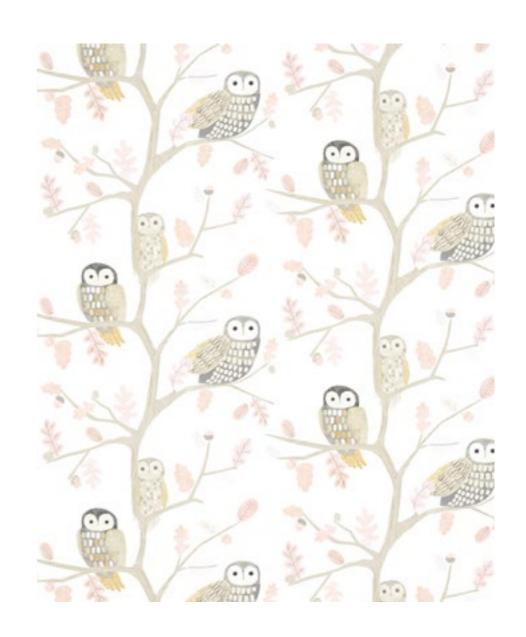

## what a stoot!

Endearing owls perch high up in the treetops, chatting with their colourful woodland companions.

### **ACCESSORISE WITH**

CARNIVAL STRIPE 133541

QUADRANT 440051

HARMONIC 440255

Our family of wide-eyed owls Shuggle down for a nap in this adorable treetop scene.

Calming, soft colourways
Showcase the slight vintage
look of this detailed design,
which pairs wonderfully with
Little Owls and into the
Meadow prints.