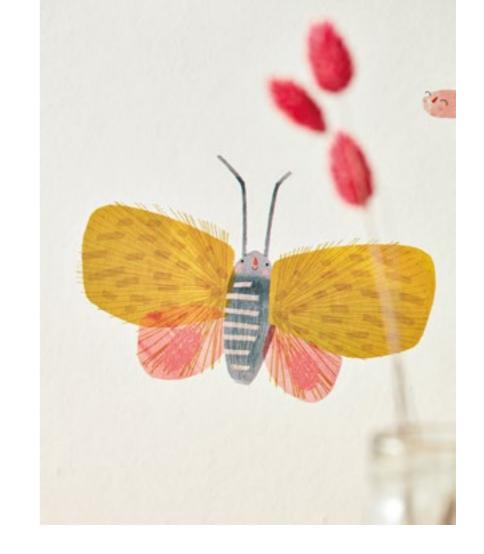

## GARDEN FRIENDS

(an you find any of our insect friends in your garden? Look for Bob Butterfly basking in the sunshine or Wanda Worm wiggling in the soil and create a wonderful outdoor world inspired by these expressive, characterful drawings.