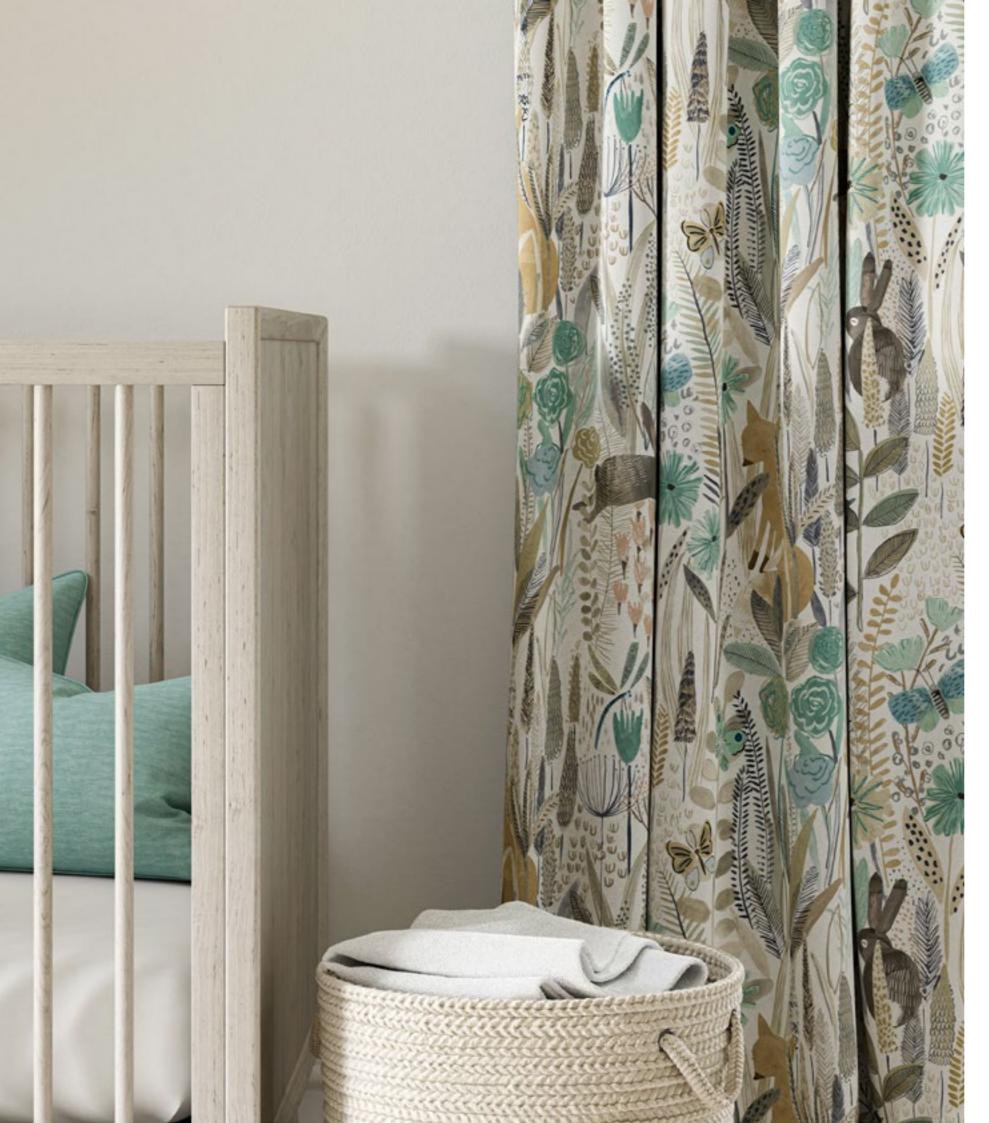

### HARLEQUIN

This button on an image will link you through to that product on our website, give it a click!

As day breaks, jumping foxes leap over fresh meadow flowers. playing a game of hide and seek in their wonderful outdoor world.

Fluttering butterflies dance to the Blue Tit's song as bounding bunnies join in the fun. Everywhere you look, this beautifully hand painted design is full of life.

OCHRE, MARINE, STRAWBERRY, POPPY, SAILOR BLUE