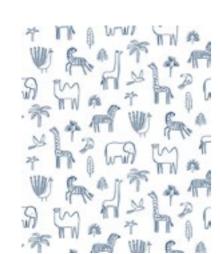

### MOTHEWILD

Journey through this midnight jungle of acacia leaves and tall trees in search of friendly giraffes, proud lions, striped zebras and majestic elephants. Hand drawn with felt tip, this chalkboard inspired design is truly stunning.