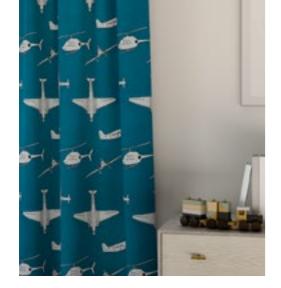

### CHOCKS AWAYS

Look skyward and spot appliquéd aeroplanes and helicopters - a highly original interpretation of a classic theme.