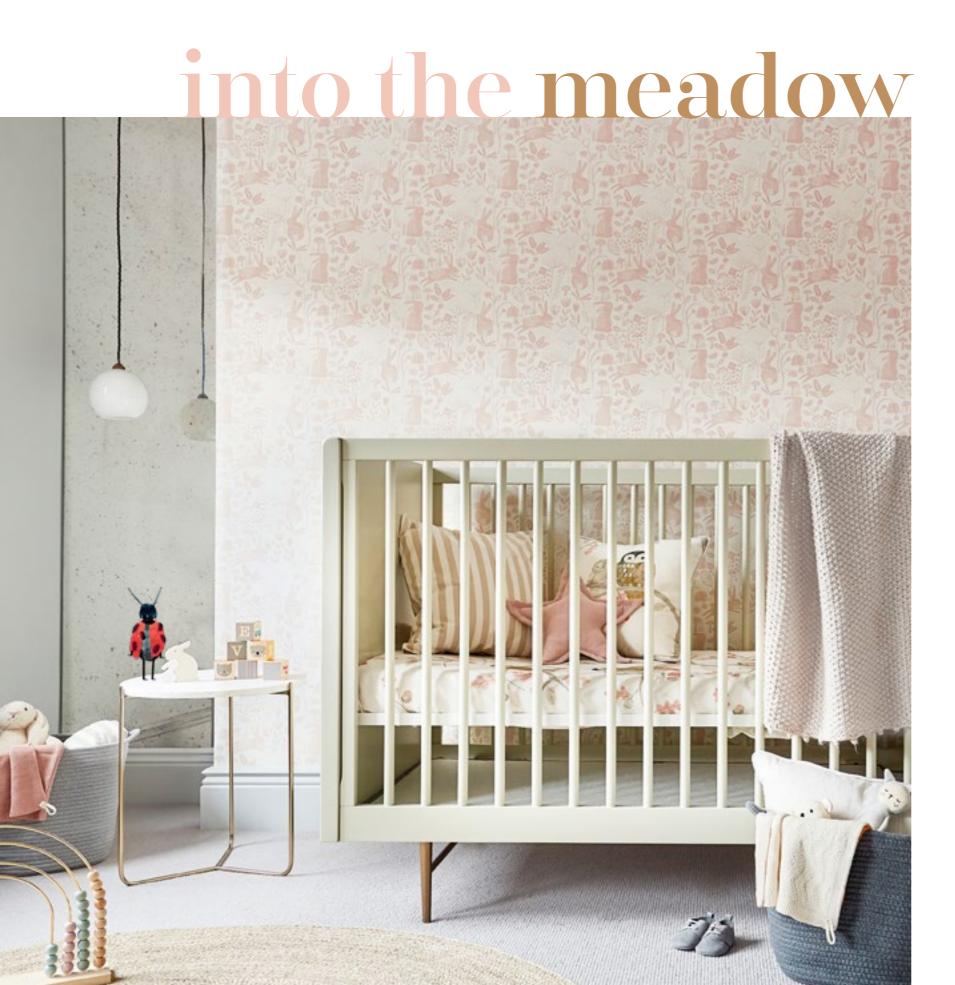

### **ACCESSORISE WITH**

CARNIVAL STRIPE 133541

QUADRANT 440051

HARMONIC 440255

Our family of wide-eyed owls Shuggle down for a nap in this adorable treetop scene.

Calming, soft colourways
Showcase the slight vintage
look of this detailed design,
which pairs wonderfully with
Little Owls and into the
Meadow prints.

### **ACCESSORISE WITH**

LITTLE OWLS 120934

PLUSH VELVET 441010

CARNIVAL STRIPE 133540 CLICK ON THE DESIGN TO VIEW ON WEBSITE & ORDER SAMPLES

INTO THE MEADOW 120936

PLUSH VELVET 441010

HARMONIC 440154