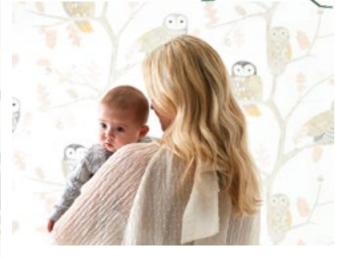

## what a stoot!

Endearing owls perch high up in the treetops, chatting with their colourful woodland companions.

### **ACCESSORISE WITH**

CARNIVAL STRIPE 133541

QUADRANT 440051

HARMONIC 440255

Our family of wide-eyed owls Shuggle down for a nap in this adorable treetop scene.

Calming, soft colourways
Showcase the slight vintage
look of this detailed design,
which pairs wonderfully with
Little Owls and into the
Meadow prints.