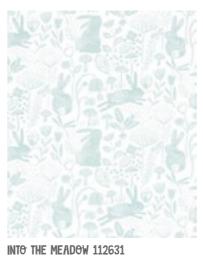

### mix and match

With an assortment of patterns, plains and stripes for you choose from, why not mix and match? We've used the Hide and Seek design as an example but all our wonderful designs have fabric and wallpaper friends that work beautifully when combined with each other. Get creative!

BON BON 112638

INTO THE MEADOW 112631

FUNFAIR STRIPE 133545