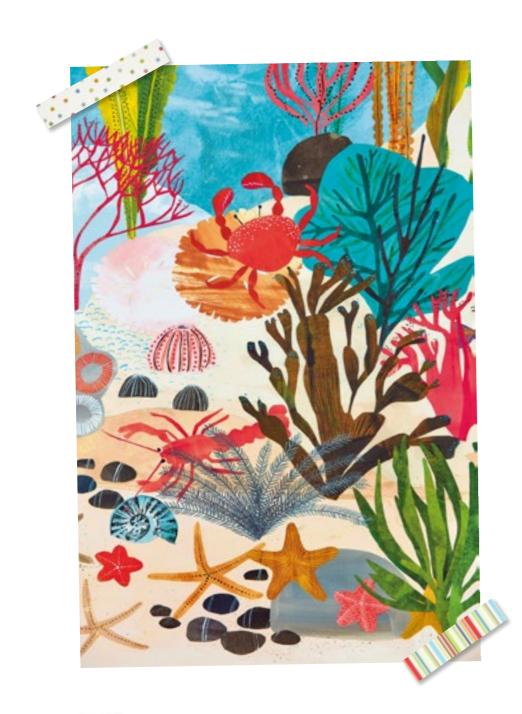

### **ACCESSORISE WITH**

FISSION 440018

PLUSH VELVET 441035

PRISM PLAINS 440038

CLICK ON THE DESIGN TO VIEW ON WEBSITE & ORDER SAMPLES

An explorer's paradise awaits as we head off across the calm, blue sea. Swim amongst tropical fish and jagged coral, then hunt for hidden treasure in this fascinating underwater world. Drop anchor and look to the skies where swooping birds take flight above gently bobbing fishing boats.

#### EACH ROLL SUPPLIED AS

ABOVE AND BELOW - 112648 (MARINE LIFE) AS APPLIED TO WALL - 274cm (Total Width) x 300cm (Height)