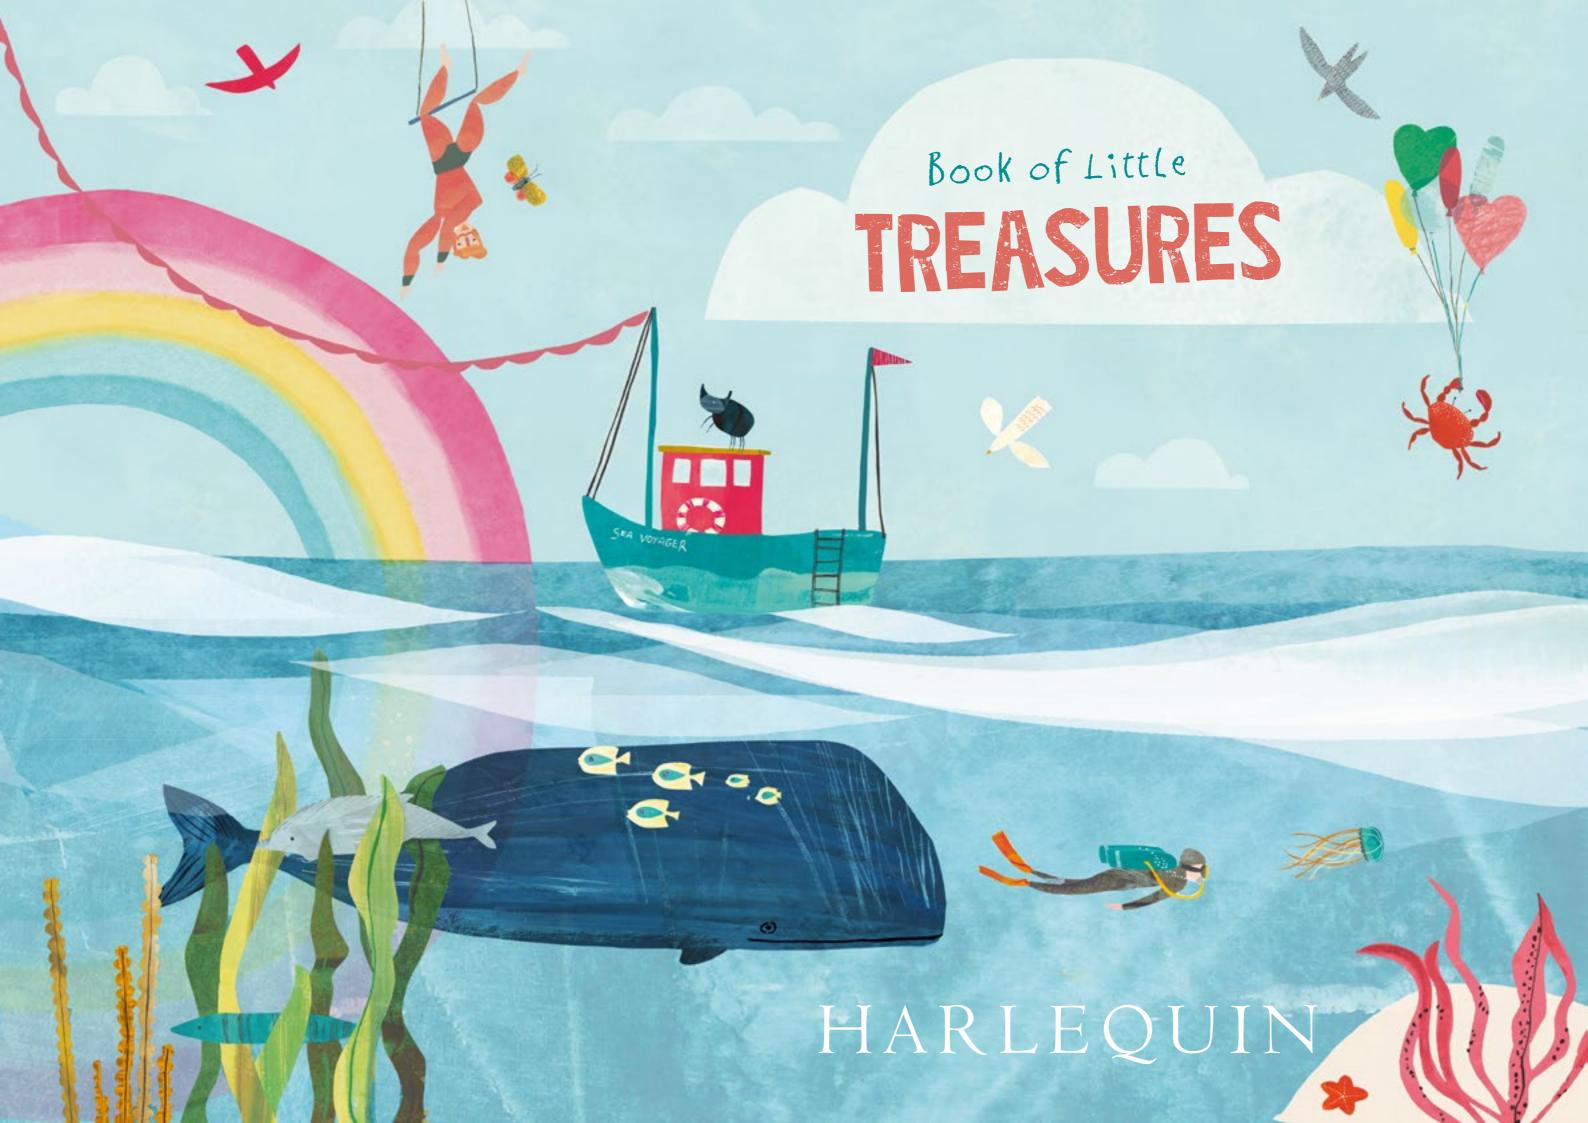

# Book of Little TREASURES

Harlequin presents Little Treasures, a playful collection of 33 wallpapers and 36 fabrics, all created with love, for the little people in our lives.

Think of each design or character as the chapter of a favourite book and conjure up what happens next.

whether you're ringside at the circus, flying high amongst startit skies, wishing on colourful rainbows or exploring with creatures great or small, Little Treasures is all about bringing imaginations to life and having fun.

### **ACCESSORISE WITH**

FISSION 440018

PLUSH VELVET 441035

PRISM PLAINS 440038

CLICK ON THE DESIGN TO VIEW ON WEBSITE & ORDER SAMPLES

An explorer's paradise awaits as we head off across the calm, blue sea. Swim amongst tropical fish and jagged coral, then hunt for hidden treasure in this fascinating underwater world. Drop anchor and look to the skies where swooping birds take flight above gently bobbing fishing boats.