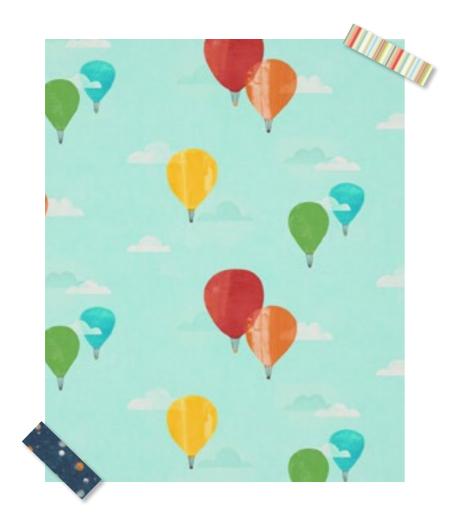

### and away we go!

Make shapes out of clouds and drift up into dreamlike skies with this beautiful Harlequin satin, where cheerfully coloured collaged balloons sail on a warm summer breeze.