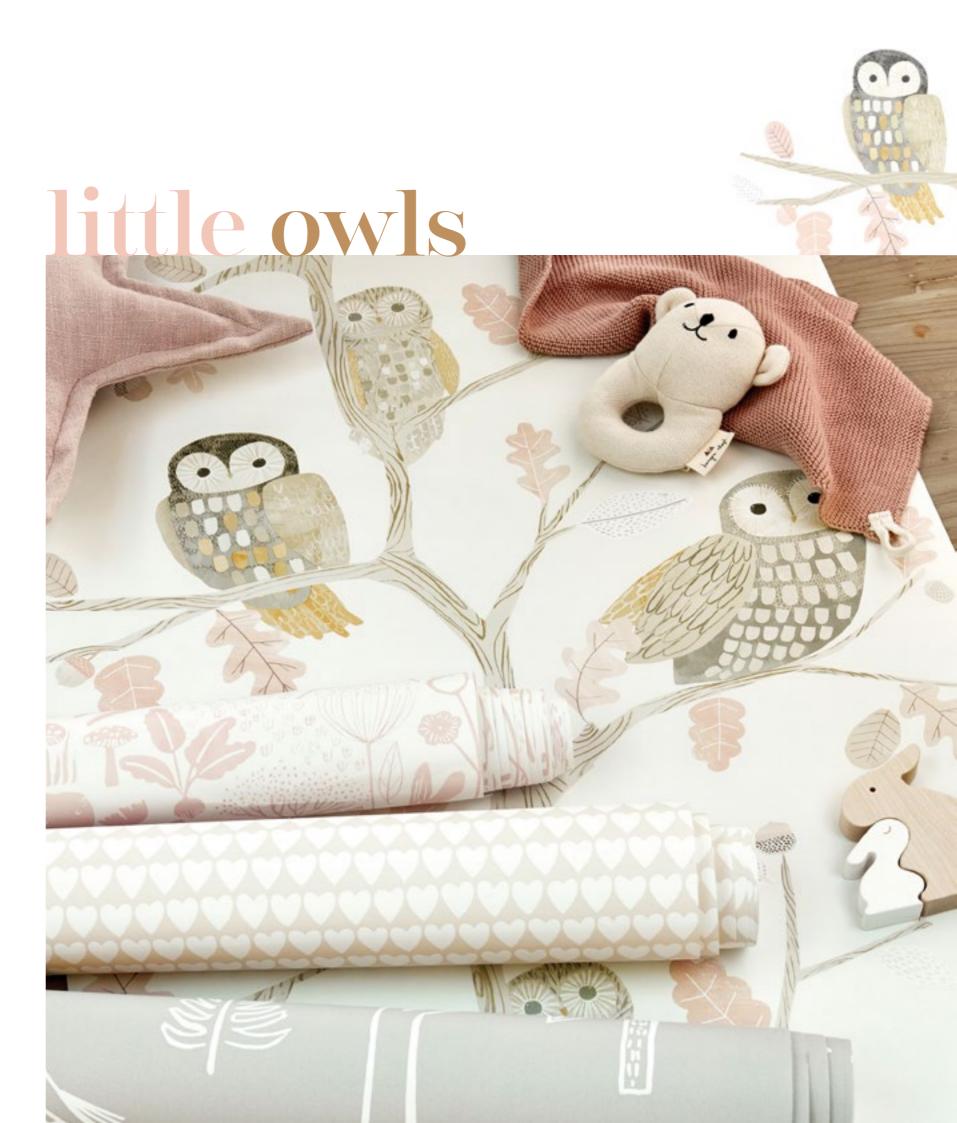

## what a stoot!

Endearing owls perch high up in the treetops, chatting with their colourful woodland companions.

### **ACCESSORISE WITH**

CARNIVAL STRIPE 133541

QUADRANT 440051

HARMONIC 440255

Our family of wide-eyed owls Shuggle down for a nap in this adorable treetop scene.

Calming, soft colourways
Showcase the slight vintage
look of this detailed design,
which pairs wonderfully with
Little Owls and into the
Meadow prints.