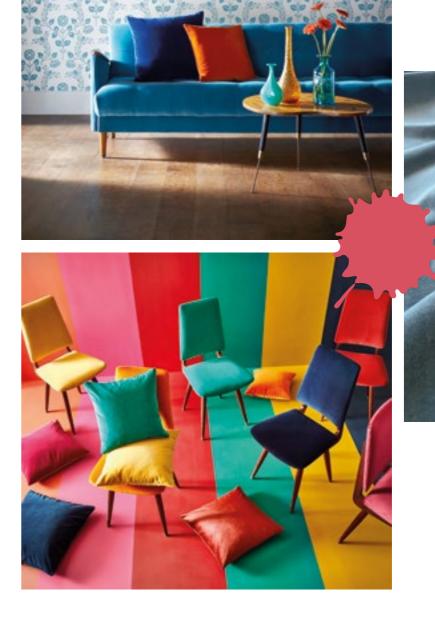

creen printed to show its delicate crayon detail.







CARNIVAL STRIPE 133540

SPECKLE 131863

MARLY CHENILLE 440736







## JURASSIC

These cheeky (but educational!) hand drawn dinosaurs appeal to boys and girls alike.







RUSH 112655

RUSH 120956

JOLLY JURASSIC 112654

# MUCKY PUPSION THE SPEAT SPILL JUICE

STICKY HANDS ON THE SOFA? SPILT JUICE ON THE VELVET CHAIR? NO PROBLEM! WIPE CLEAN AND RELAX WITH OUR STAIN REPELLENT VELVET

This contemporary plush velvet is designed to make an impact with its smart technology and sleek appeal. Suitable for drapes and upholstery, Plush Velvet is available in a wide spectrum of 50 colours, each with a stain resistant finish. Bring it on Mucky Pups!









PLUSH VELVET 441018

PLUSH VELVET 441010

PLUSH VELVET 441033

PLUSH VELVET 441025









## GET COLOURING

DOWNLOAD OUR FAB COLOURING PAGES AND GET CREATIVE WITH COLOUR!











HARLEQUIN











WORLD AT YOUR FEET 120943

### Book of Little TREASURES



























INTO THE MEADOW 112632











LITTLE HEARTS 112640



INTO THE WILD 112649

JOLLY JURASSIC 112654

**JUST KEEP TRUCKING 112643** 

LITTLE HEARTS 112639

HARLEQUIN

### **TREASURES**















OUT OF THIS WORLD 112642

RAINBOW BRIGHTS 112645

RUSH 112655

RUSH 112658

SKIES ABOVE 112641

**SWEET HEARTS 112659** 

SWEET HEARTS 112651











WORLD AT YOUR FEET 112646



LIFE'S A CIRCUS 112647



ABOVE AND BELOW 112648

### Book of Little **TREASURES**



#### EACH ROLL SUPPLIED AS

ABOVE AND BELOW - 112648 (MARINE LIFE) AS APPLIED TO WALL - 274cm (Total Width) x 300cm (Height)

###