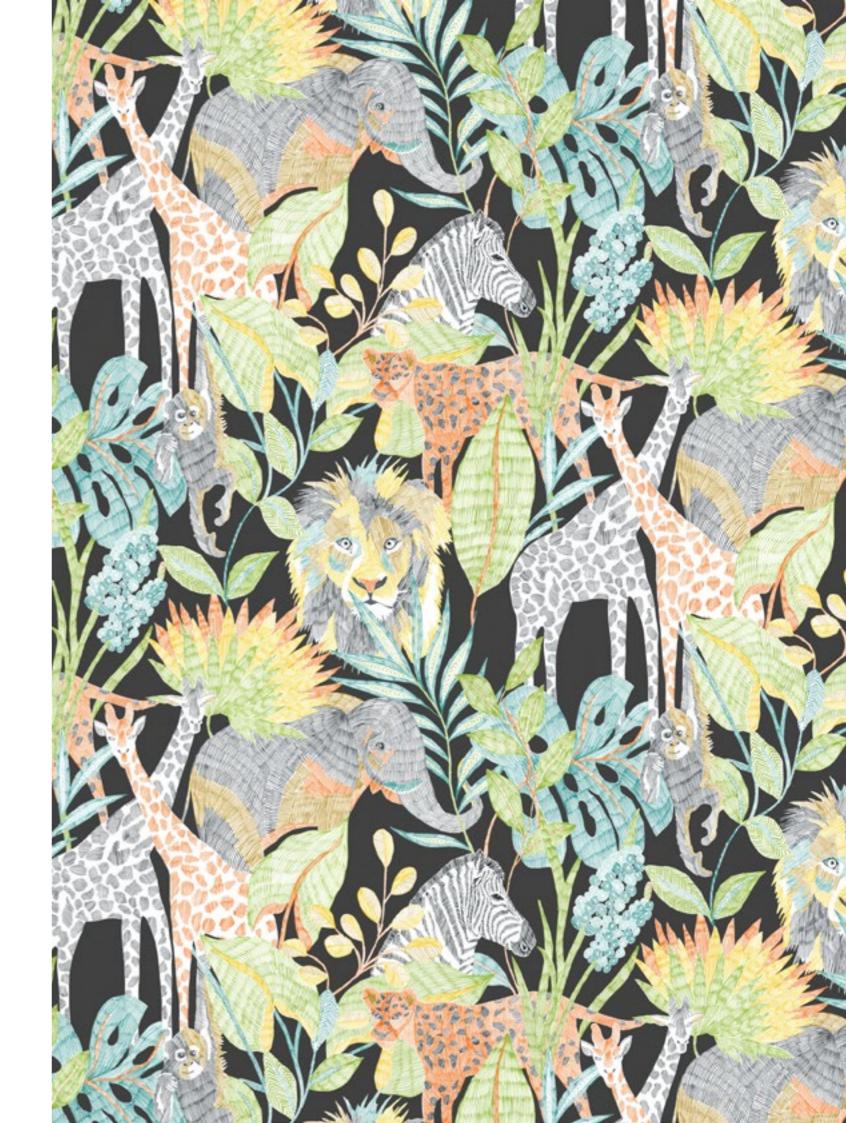

### MOTHEWILD

Journey through this midnight jungle of acacia leaves and tall trees in search of friendly giraffes, proud lions, striped zebras and majestic elephants. Hand drawn with felt tip, this chalkboard inspired design is truly stunning.

### PAIR WITH

INTO THE WILD 120945

FUNKY JUNGLE 133538