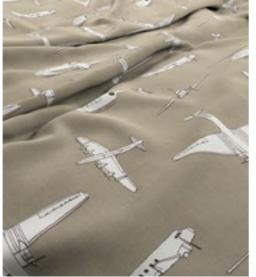

### CHOCKS AWAYS

Look skyward and spot appliquéd aeroplanes and helicopters - a highly original interpretation of a classic theme.