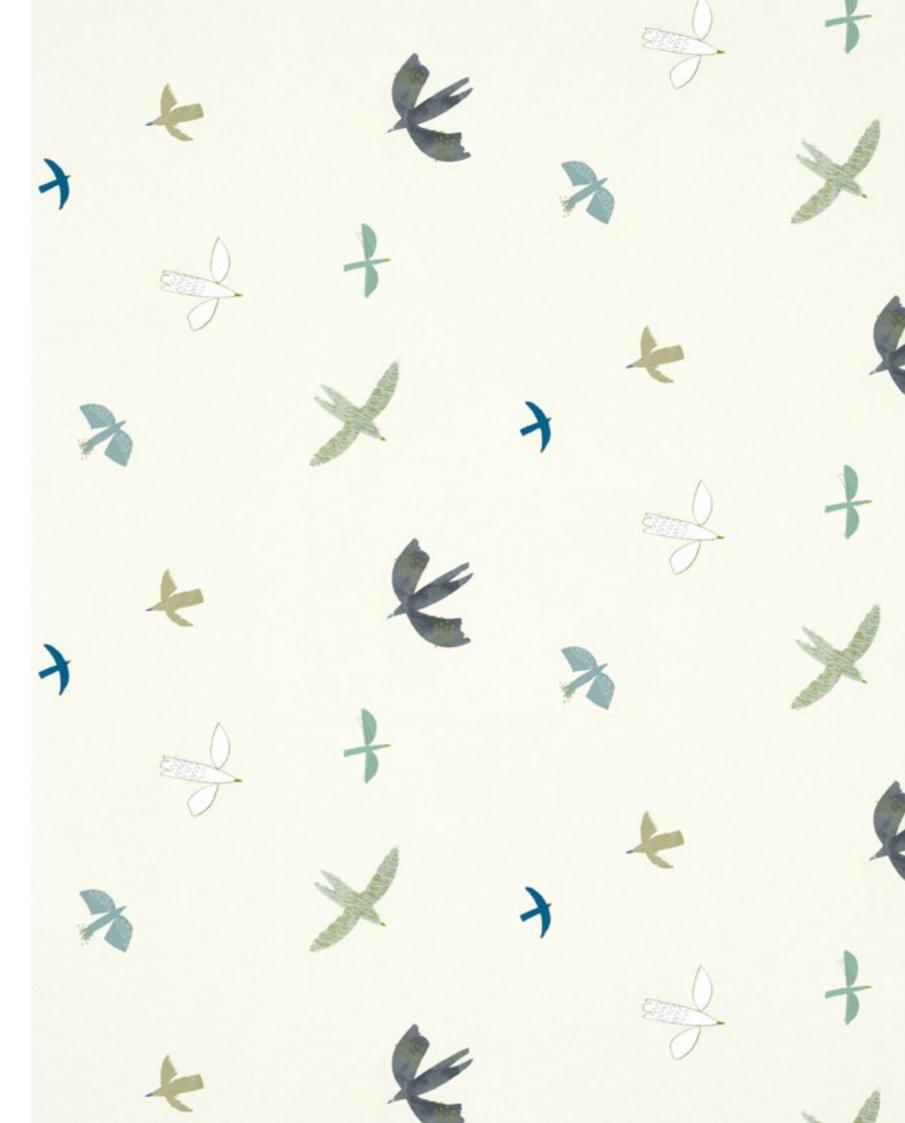

## Skies above

Swooping coastal birds make patterns across an expansive sky in this calming wallpaper that's screen printed to show its delicate crayon detail.

CARNIVAL STRIPE 133540

SPECKLE 131863

MARLY CHENILLE 440736