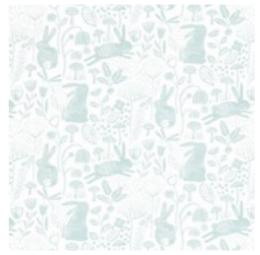

## GARDEN FRIENDS

(an you find any of our insect friends in your garden? Look for Bob Butterfly basking in the sunshine or Wanda Worm wiggling in the soil and create a wonderful outdoor world inspired by these expressive, characterful drawings.