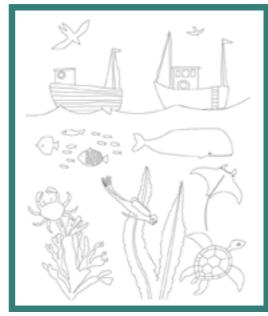

### **ACCESSORISE WITH**

FISSION 440018

PLUSH VELVET 441035

PRISM PLAINS 440038

CLICK ON THE DESIGN TO VIEW ON WEBSITE & ORDER SAMPLES

An explorer's paradise awaits as we head off across the calm, blue sea. Swim amongst tropical fish and jagged coral, then hunt for hidden treasure in this fascinating underwater world. Drop anchor and look to the skies where swooping birds take flight above gently bobbing fishing boats.

#### EACH ROLL SUPPLIED AS

ABOVE AND BELOW - 112648 (MARINE LIFE) AS APPLIED TO WALL - 274cm (Total Width) x 300cm (Height)