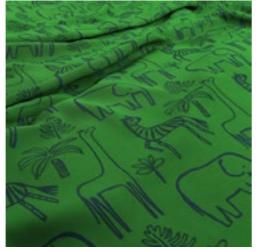

### MOTHEWILD

Journey through this midnight jungle of acacia leaves and tall trees in search of friendly giraffes, proud lions, striped zebras and majestic elephants. Hand drawn with felt tip, this chalkboard inspired design is truly stunning.

### PAIR WITH

INTO THE WILD 120945

FUNKY JUNGLE 133538