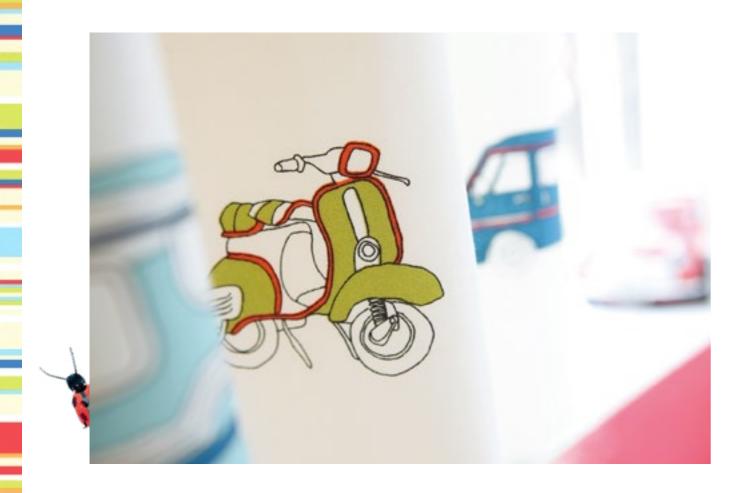

### JUST KEEP TRUCKING

Spot your favourite vehicles on this colourful, fun Harlequin design. Whether it's a drive to the beach, visit to the farm or you're heading off to save the day, let imaginations run wild with our motor inspired wallpaper journey!

### GO GO RETRO

This cleverly drawn collaboration of cars, boats, scooters and camper vans is ready for adventures on land and at sea! truly stunning.

RUSH 120956

GO GO RETRO 112652

LEDTON AAD227