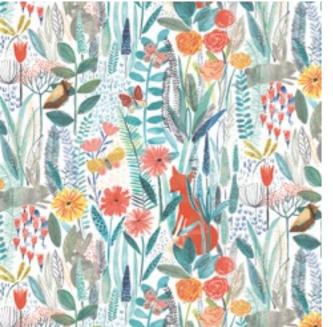

### HARLEQUIN

This button on an image will link you through to that product on our website, give it a click!

As day breaks, jumping foxes leap over fresh meadow flowers. playing a game of hide and seek in their wonderful outdoor world.

Fluttering butterflies dance to the Blue Tit's song as bounding bunnies join in the fun. Everywhere you look, this beautifully hand painted design is full of life.

OCHRE, MARINE, STRAWBERRY, POPPY, SAILOR BLUE