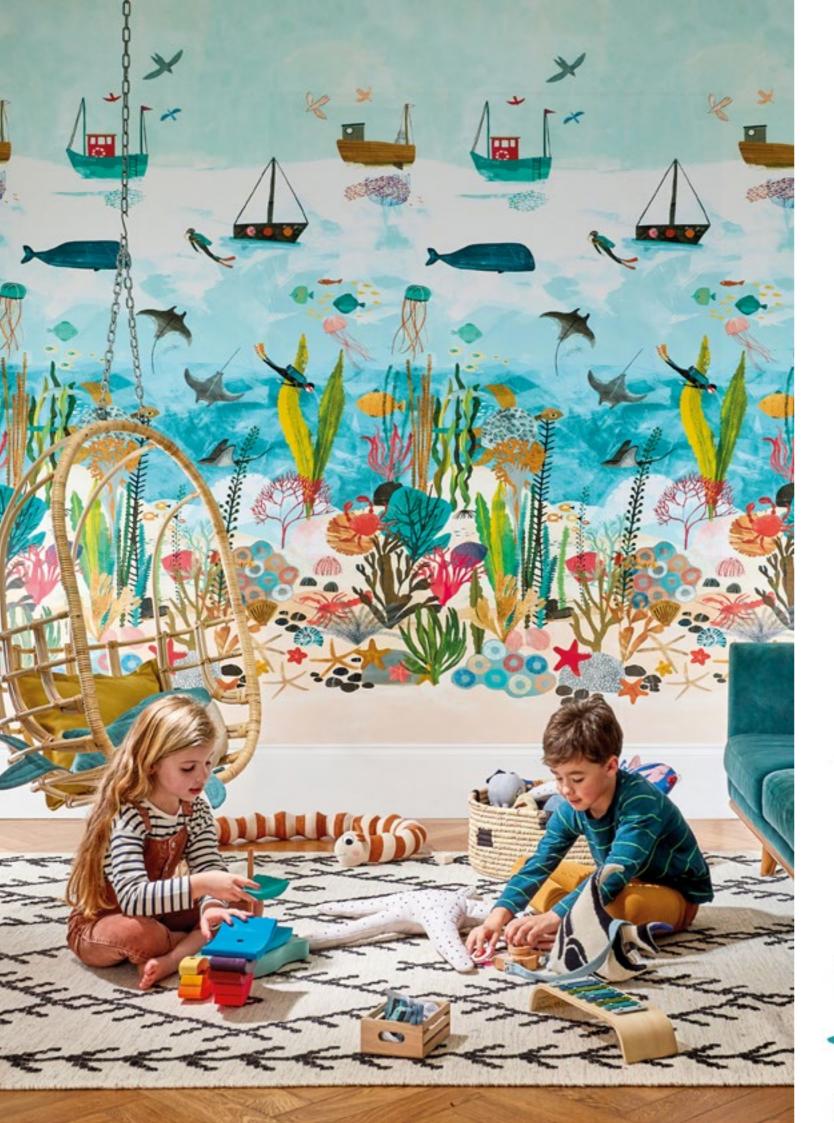

### **ACCESSORISE WITH**

FISSION 440018

PLUSH VELVET 441035

PRISM PLAINS 440038

CLICK ON THE DESIGN TO VIEW ON WEBSITE & ORDER SAMPLES

An explorer's paradise awaits as we head off across the calm, blue sea. Swim amongst tropical fish and jagged coral, then hunt for hidden treasure in this fascinating underwater world. Drop anchor and look to the skies where swooping birds take flight above gently bobbing fishing boats.

#### EACH ROLL SUPPLIED AS

ABOVE AND BELOW - 112648 (MARINE LIFE) AS APPLIED TO WALL - 274cm (Total Width) x 300cm (Height)

#### HANGING INSTRUCTIONS

This design is made up of four 300cm high drops of wallpaper, supplied and printed as one continuous roll measuring 68.5cm in width. The individual drops are indicated by a cut line for ease of hanging.