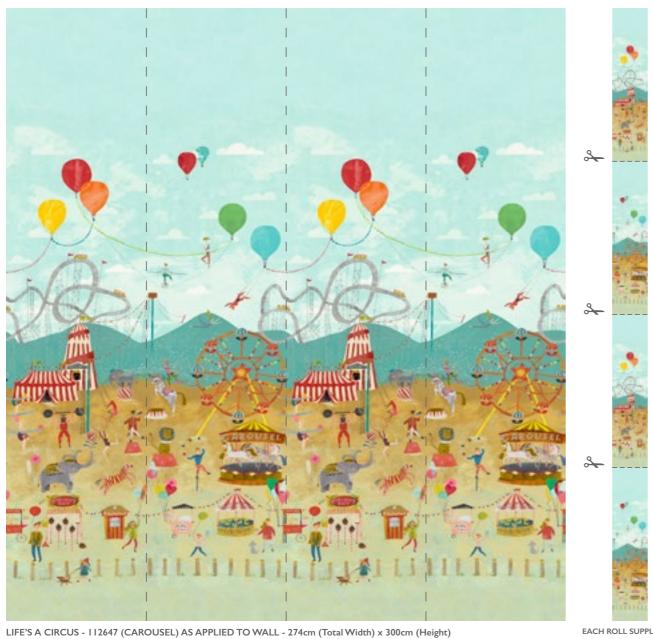

# LIFE'S A CIRCUS

Roll up, roll up, the circus is in town! Step into this wonderful world of joyous characters and intricate illustrations, performing under the flag topped roof of our striped big top. Share stories full of life, inspired by the unbelievable acts and colourful fairground rides within this showstopping wallpaper panel.

#### EACH ROLL SUPPLIED AS

ABOVE AND BELOW - 112648 (MARINE LIFE) AS APPLIED TO WALL - 274cm (Total Width) x 300cm (Height)

#### HANGING INSTRUCTIONS

This design is made up of four 300cm high drops of wallpaper, supplied and printed as one continuous roll measuring 68.5cm in width. The individual drops are indicated by a cut line for ease of hanging.

This wallcovering is printed digitally onto a non-woven base, which is strong and flexible, allowing the wall to be pasted rather than the substrate itself.

The wallcovering can be tailored to room height byremoving any excess from the top and / or bottom of each length.