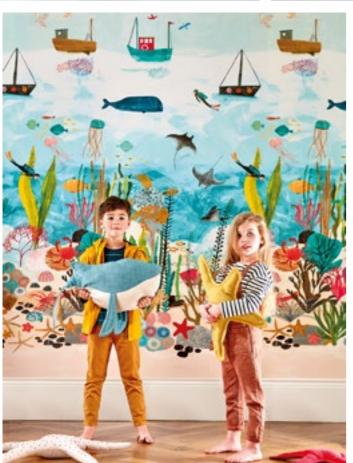

### **ACCESSORISE WITH**

FISSION 440018

PLUSH VELVET 441035

PRISM PLAINS 440038

CLICK ON THE DESIGN TO VIEW ON WEBSITE & ORDER SAMPLES

An explorer's paradise awaits as we head off across the calm, blue sea. Swim amongst tropical fish and jagged coral, then hunt for hidden treasure in this fascinating underwater world. Drop anchor and look to the skies where swooping birds take flight above gently bobbing fishing boats.

#### EACH ROLL SUPPLIED AS

ABOVE AND BELOW - 112648 (MARINE LIFE) AS APPLIED TO WALL - 274cm (Total Width) x 300cm (Height)

#### HANGING INSTRUCTIONS

This design is made up of four 300cm high drops of wallpaper, supplied and printed as one continuous roll measuring 68.5cm in width. The individual drops are indicated by a cut line for ease of hanging.