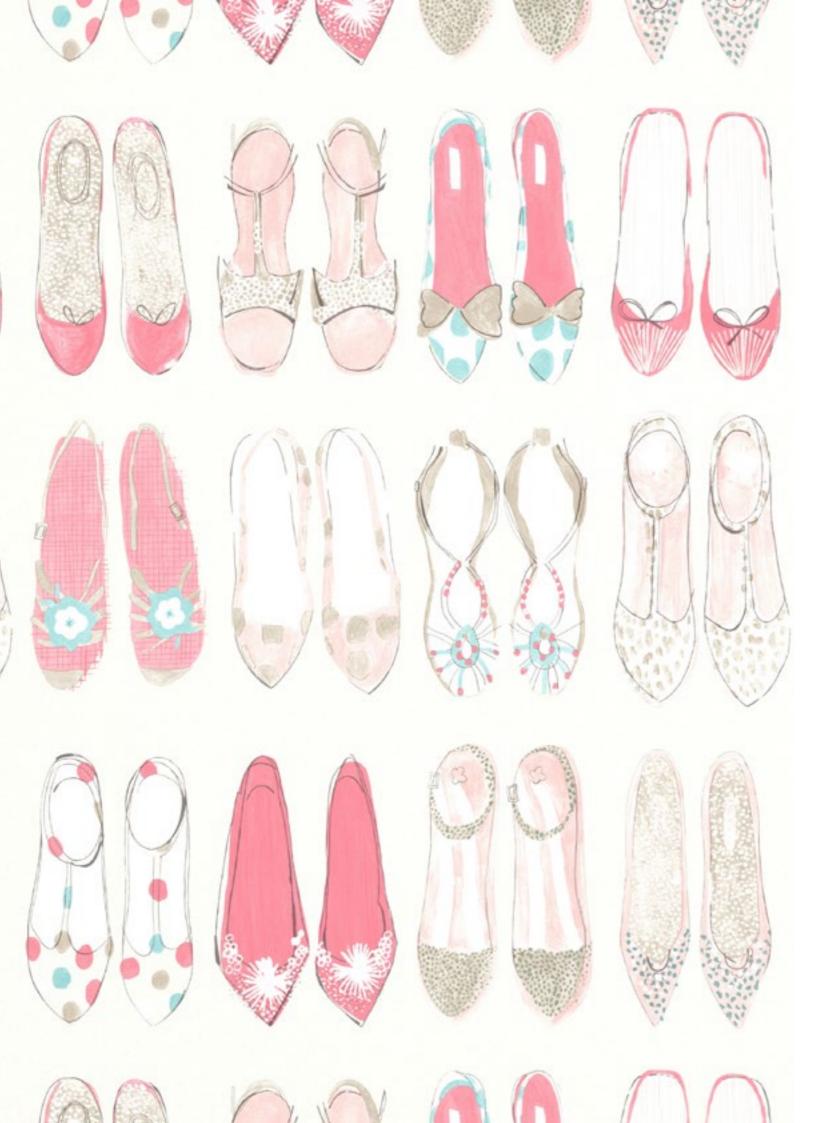

## world at your feet

Which shoes will it be today? Dress up and conquer the world with this colourful collection of favourite footwear. Beautiful pen detail gives these fun shoes their sparkly, magic powers!