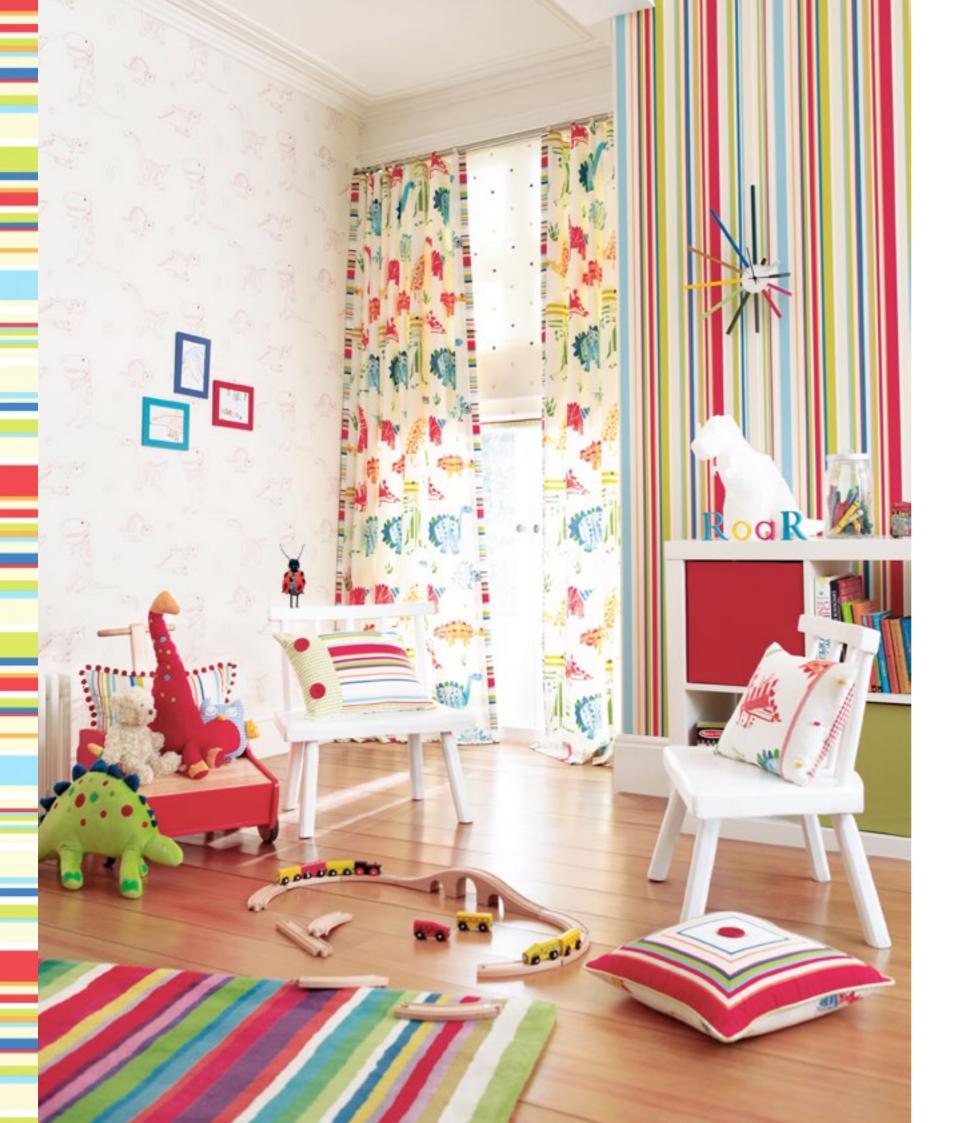

## JURASSIC

These cheeky (but educational!) hand drawn dinosaurs appeal to boys and girls alike.

RUSH 112655

RUSH 120956

JOLLY JURASSIC 112654

# MUCKY PUPSION THE SPEAT SPILL JUICE

STICKY HANDS ON THE SOFA? SPILT JUICE ON THE VELVET CHAIR? NO PROBLEM! WIPE CLEAN AND RELAX WITH OUR STAIN REPELLENT VELVET

This contemporary plush velvet is designed to make an impact with its smart technology and sleek appeal. Suitable for drapes and upholstery, Plush Velvet is available in a wide spectrum of 50 colours, each with a stain resistant finish. Bring it on Mucky Pups!