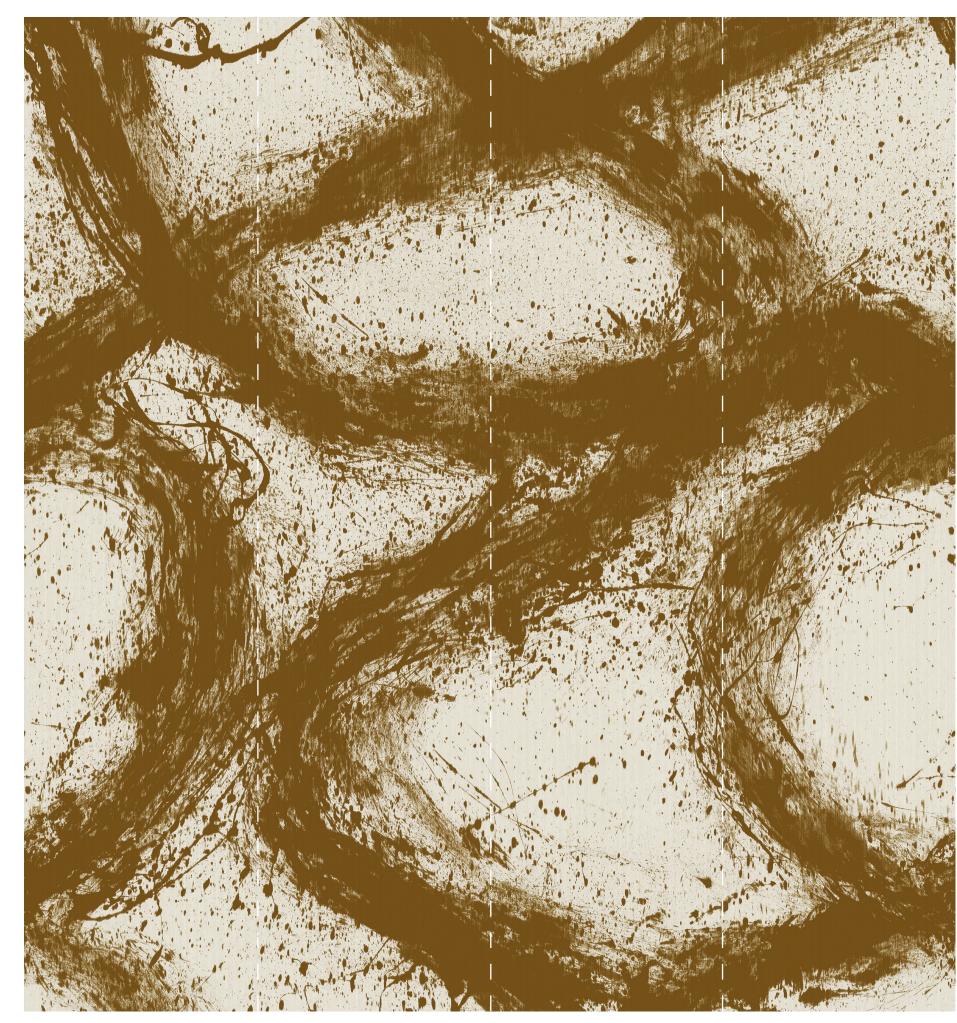

ENIGMATIC - 112828 NECTAR / AWAKENING
AS APPLIED TO WALL - 274cm (Total Width) x 300cm (Height)

## **ENIGMATIC**

Alive with free-flowing movement and created outdoors by an expressive hand, abstract markings twist and turn on a ground of embossed vinyl.

## HANGING INSTRUCTIONS

This design is made up of four 300cm high drops of wallpaper, supplied and printed as one continuous roll measuring 68.5cm in width. The individual drops are indicated by a cut line for ease of hanging.