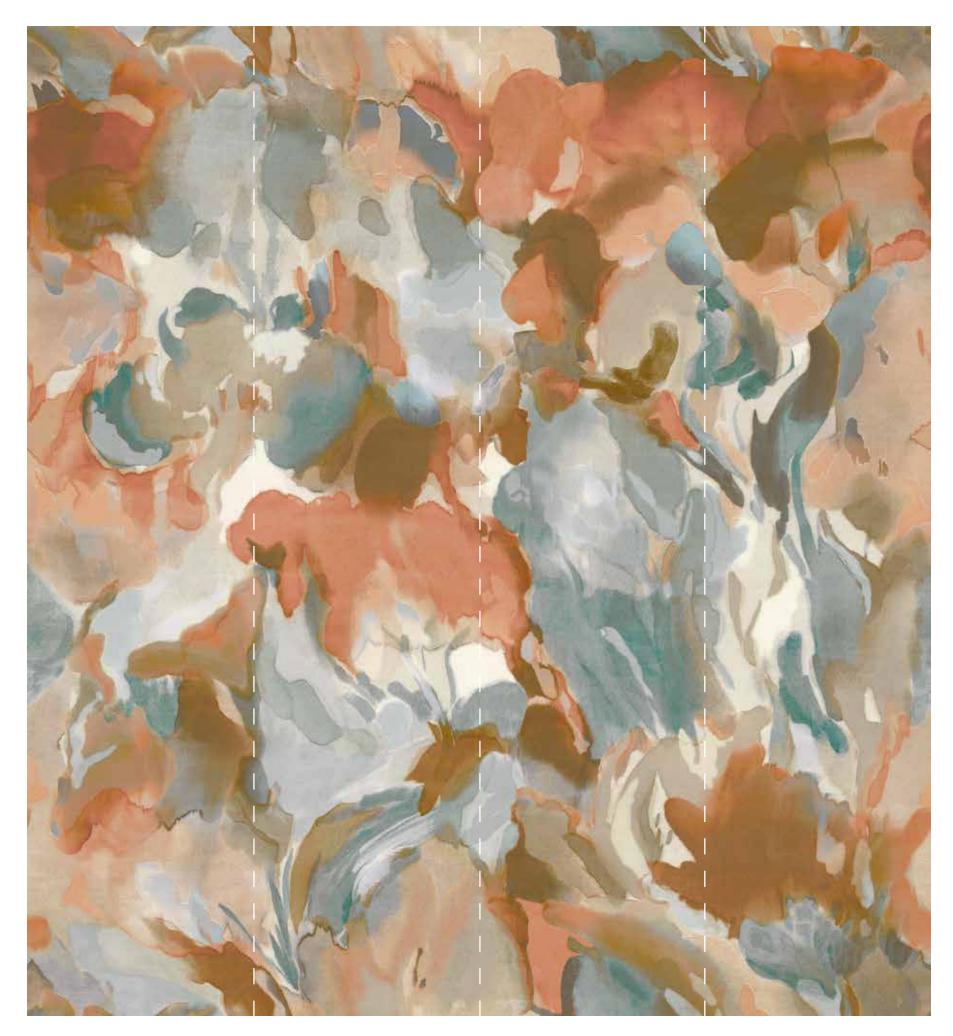

## FORESTA

Hand painted on silk, Foresta is an interpretive painterly woodland with a textural pattern that repeats in all directions.

## HANGING INSTRUCTIONS

This design is made up of four 300cm high drops of wallpaper, supplied and printed as one continuous roll measuring 68.5cm in width. The individual drops are indicated by a cut line for ease of hanging.